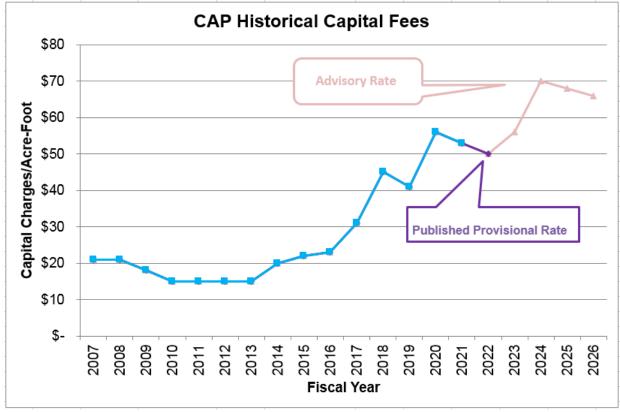

Historically, the CAWCD has released a projected rate (often referred to as "provisional rate" or "advisory rate") for the following year by the preceding June. A final (or "firm rate") is not approved until early June of the year in question. In most fiscal years, the final rate is approved *after* the legislative session has been completed and appropriations for the next fiscal year have been finalized. As a result, if the final rate exceeds the special line item appropriation, the Department must ask for a supplemental appropriation to make up the difference (see charts below). Over the past decade, seven supplementals have been enacted for the Department's CAP special line item (including the supplemental the Department requested for FY 2020). From FY 2011 through FY 2015, the largest supplemental appropriation was \$128,300. The supplemental needed in FY 2018, however, was over *three* 

times that amount. The final rate schedule for FY 2022 will decrease the rate by \$3 per acre-foot of water, meaning that the Department will not need to request a supplement to make its full annual payment. However, rates are anticipated to resume trending upwards beginning in FY 2024. When that occurs, the Department's special line item appropriation will be inadequate to meet this obligation, both because of the frequency with which a supplemental appropriation is needed and because of the significant increase in the size of the supplemental appropriations that must be enacted.

Rates have recently decreased due to the use of ad valorem tax revenues to buffer the cost. However, it is anticipated that rates will resume increasing in the near future due to the loss of surplus power sales as the result of the closing of the Navajo Generating Station (NGS), a coal-fired power plant near Page. The revenue from surplus power sales had been used to offset costs for all contract holders. ASLD previously had the benefit of those cost offsets, but with the closing of NGS, capital charges for all contract holders have increased (as determined by the rate schedule published by CAWCD).

The negative supplemental appropriation in FY 2019 was a result of legislative action in the General Appropriations Act to reduce the special line item appropriation to match the expenditures required by the FY 2019 firm rate, which was lower than the FY 2018 rate. This rate reduction proved to be an exception to the overall upward trend.

#### **PROPOSAL**

On June 10, 2021, the CAWCD Board published the finalized rate schedule (see attached) for 2021 and a firm rate for 2022, with a provisional rate for 2023 and advisory projections for 2023 through 2026. Based on these projections, the capital fees will increase to \$56/AF in FY 2023, resulting in an increase from the FY 2022 base appropriation of \$1,700,000 for this expenditure. The total projected amount (according to CAWCD) for this FY 2023 expenditure is therefore estimated to be \$1,796,256 (32,076 x \$56 = \$1,796,256). Rounded up, the Department's requested FY 2022 appropriation is \$1,796,300.