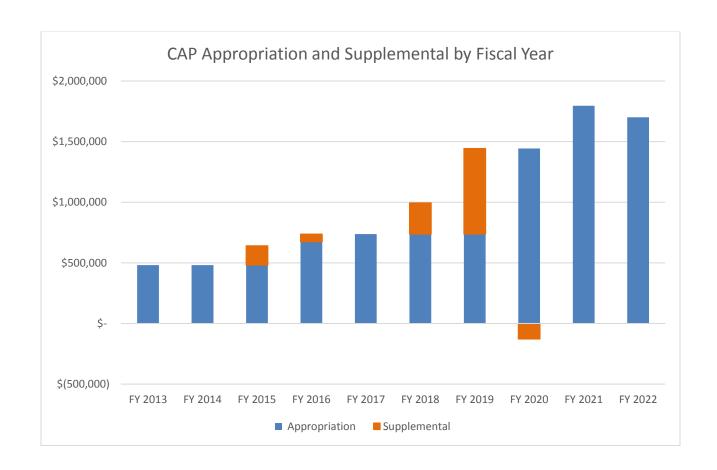

Historically, the CAWCD has released a projected rate (often referred to as "provisional rate" or "advisory rate") for the following year by the preceding June. A final (or "firm rate") is not approved until early June of the year in question. In most fiscal years, the final rate is approved *after* the legislative session has been completed and appropriations for the next fiscal year have been finalized. As a result, if the final rate exceeds the special line item appropriation, the Department must ask for a supplemental appropriation to make up the difference (see charts below). Over the past decade, seven supplementals have been enacted for the Department's CAP special line item (including the supplemental the Department requested for FY 2020). From FY 2011 through FY 2015, the largest supplemental appropriation was \$128,300. The supplemental needed in FY 2018, however, was over *three* 

times that amount. The final rate schedule for FY 2022 will decrease the rate by \$3 per acre-foot of water, meaning that the Department will not need to request a supplement to make its full annual payment. However, rates are anticipated to resume trending upwards beginning in FY 2024. When that occurs, the Department's special line item appropriation will be inadequate to meet this obligation, both because of the frequency with which a supplemental appropriation is needed and because of the significant increase in the size of the supplemental appropriations that must be enacted.

The negative supplemental appropriation in FY 2019 was a result of legislative action in the General Appropriations Act to reduce the special line item appropriation to match the expenditures required by the FY 2019 firm rate, which was lower than the FY 2018 rate. This rate reduction proved to be an exception to the overall upward trend.