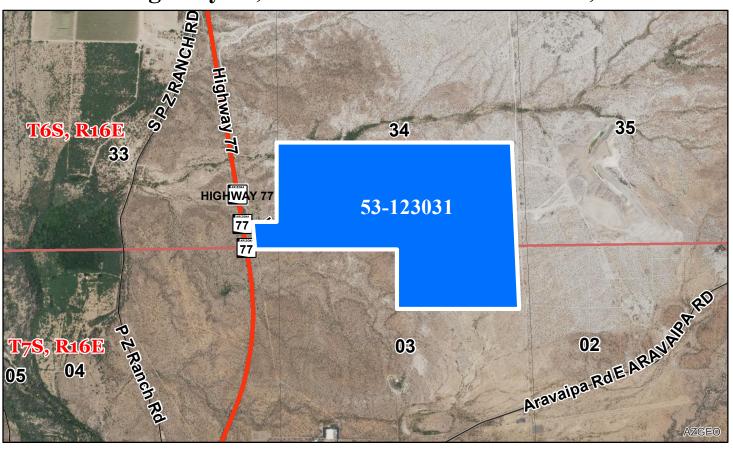

## AVAILABLE FOR SALE East of Highway 77, 8 miles South of Winklemen, Arizona

**Application No.:** 53-123031

**Auction Location:** 1891 Historic Pinal County Courthouse

135 North Pinal Street

Florence, AZ

Auction Date: June 6, 2024

**Minimum Bid:** \$551,000.00

**Acreage:** 408.224 ACRES (more or less)