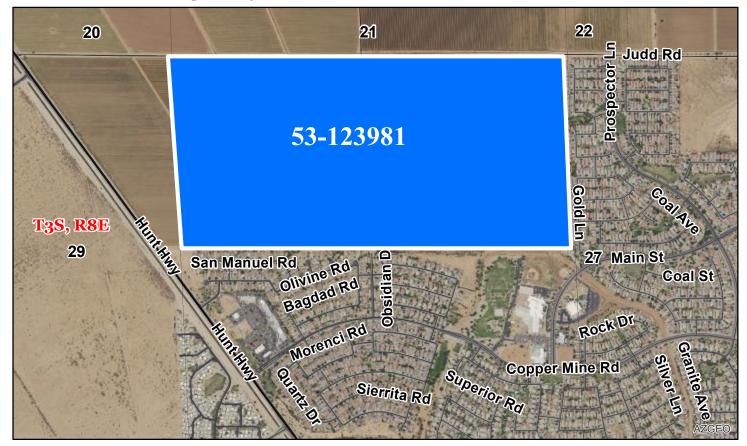

## **AVAILABLE FOR SALE**

## East of Hunt Highway and South of East Judd Road, in San Tan

| Application No.:<br>Auction Location: | 53-123981<br>1891 Historic Pinal County Courthouse<br>135 North Pinal Street<br>Florence, Arizona |
|---------------------------------------|---------------------------------------------------------------------------------------------------|
| Auction Date:                         | June 6, 2024                                                                                      |
| Minimum Bid:                          | \$18,395,000.00                                                                                   |
| Acreage:                              | 324.209 ACRES (more or less)                                                                      |