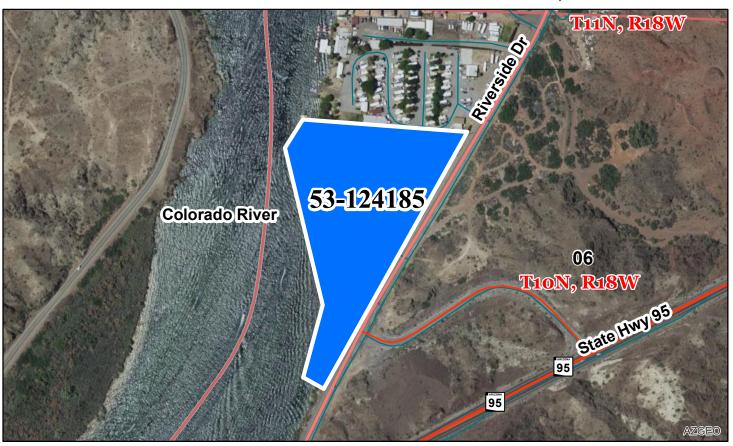

## **AVAILABLE FOR SALE Between Riverside Drive and the Colorado River, NE of Parker**

**Application No.:** 53-124185

Auction Location: La Paz County Board of Supervisors

1108 Joshua Ave

Parker, AZ

Auction Date: November 6, 2024 11:30 AM

**Minimum Bid:** \$3,140,000.00

**Acreage:** 7.696 ACRES (more or less)