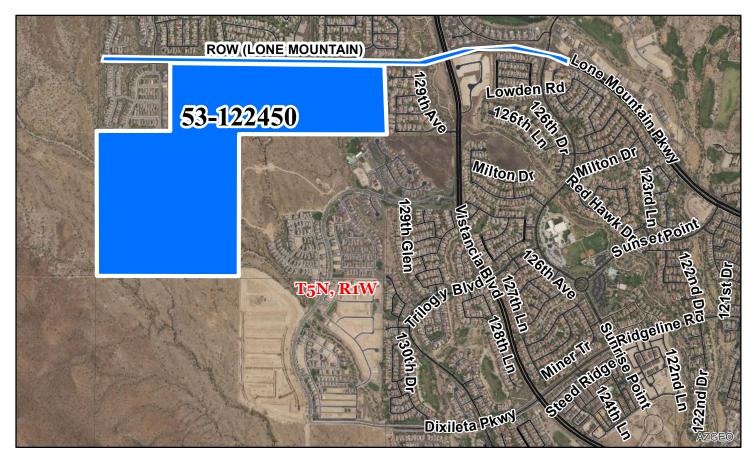

## AVAILABLE FOR SALE NEC DIXILETA ROAD AND LITCHFIELD ROAD ALIGNMENT, PEORIA

| Application No.:<br>Auction Location: | 53-122450<br>Arizona State Land Department<br>1110 West Washington Street<br>3175 Conference Room<br>Phoenix, AZ |
|---------------------------------------|------------------------------------------------------------------------------------------------------------------|
| Auction Date:                         | November 25, 2024 11:00 AM                                                                                       |
| Minimum Bid:                          | \$46,890,000.00                                                                                                  |
| Acreage:                              | 279.772 ACRES (more or less)                                                                                     |