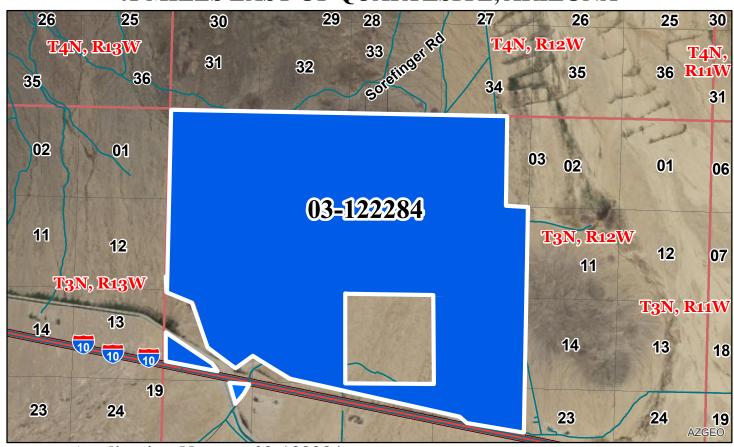

## AVAILABLE FOR LEASE NORTH OF THE I-10 AND SORE FINGER ROAD INTERCHANGE, 41 MILES EAST OF QUARTZSITE, ARIZONA

**Application No.:** 03-122284

Auction Location: La Paz County Board of Supervisors

1108 Joshua Avenue