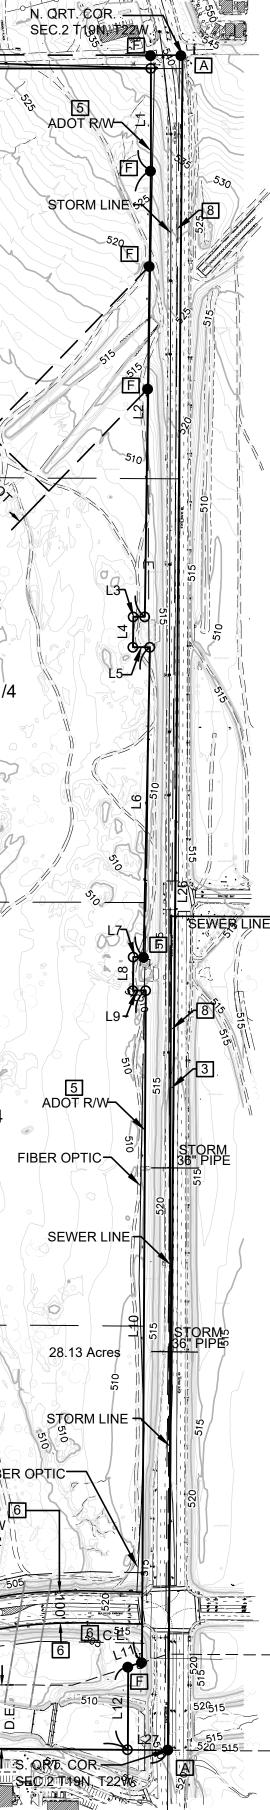

APPROVED By chomuth at 3:12 pm, Feb 07, 2024 SURVEY NOTE THIS AREA OF LAND IS CONSIDERED UNTITLED AND THE OWNER IS 1) UNKNOWN. THE MEANDER CORNERS ( AS SHOWN HEREON) WAS FIRST ACCEPTED BY RAND HOLMQUIST AS RECORDED IN RS BOOK 19, PAGE 081 AND LOCATED AS SHOWN HEREON. THE LINE BETWEEN THESE MONUMENTS WAS NEVER DOCUMENTED AND HAS BEEN RE-ESTABLISHED ON A BEST FIT ANALYSIS USING THE EXISTING VEGETATION LINE AND THE RECORDED UTILITY EASEMENT FOUND IN RIGHT-OF-WAY NO. 14-99197. N.W. COR. SEC.2 T19N, T22V 520 & A SEWER LINE-STORM 222-04-015 NOT PART LOT 3 LOT 5 PARCEL "D" PARCEL PLAT BK 38, PG 🟅 LAND OF UNCERTAIN TITLE 1,225,179 Sq. Feet 28.13 Acres APPROXIMATE 1961 B.L.M. 495 LEFT BANK MEANDER LINE SEE SURVEY NOTE 1 SE1/4-NW1/4 W. QRT. COR. GAS LINE SEC 2 T19N T22W 222-03-006 MEADER CORNER-222-04-014 **NOT PART** PARCEL "C" PARCEL PLAT BK 38, PG 79 25.00' PUE ADOT R/W-NE1/4-SW1/4 {LOT 7 20.00' T.C. FIBER OPTIC-SEWER LINE 10.00' SEWER 28.13 Acres STORM LINE FIBER OPTIC S1/2-SW1/4 AMENDED 6 100.00' R/W 16-100052 NOT PART PARCEL PLAT BK 36, PG 08 <del>(integrine</del>) STORM 30" PIPE PARKWAY 510 505 BULLHEAD N 89 32'25" W 505 500 - 2,646.908 S. ORT. COR. Sty COR **H** 505 NOT PART

NOT PART

UNSUBDIVIDED

GAS LINE-SEC.2 T19N, T22W.500 NOT PART UNSUBDIVIDED

FINAL PLAT FEE# 2008-032966

AMENDED

MOHAVE

#### LEGEND

| 0                                      | SET <sup>1</sup> / <sub>2</sub> " REBAR WITH PYC#16098                          |
|----------------------------------------|---------------------------------------------------------------------------------|
| •                                      | FOUND CORNER AS NOTED (ACCEPTED)                                                |
| $\land$                                | CALCULATED POSITION                                                             |
|                                        | G.L.O. LOT LINE                                                                 |
|                                        | EASEMENT LINE                                                                   |
|                                        | PARCEL LINE                                                                     |
|                                        | 12" WATER                                                                       |
|                                        | 40" SEWER                                                                       |
| G                                      | 16" GAS LINE                                                                    |
| —————————————————————————————————————— | FIBER OPTIC                                                                     |
| C.E.                                   | CONSTRUCTION EASEMENT                                                           |
| D.E.                                   | DRAINAGE EASEMENT                                                               |
| #                                      | TITLE REPORT SCHEDULE B, PART II                                                |
| А                                      | FD 3" BRASS CAP IN HANDHOLE                                                     |
| В                                      | FD 3" BRASS CAP FLUSH                                                           |
| С                                      | FD 5/8" REBAR (NO REFERENCE)                                                    |
| D                                      | FD 3" ALUMINIUM CAP RLS# 25074                                                  |
| E                                      | FD 3" ALUMINUM CAP RLS# 29274                                                   |
| F                                      | FD 3" ALUMINUM ADOT CAP                                                         |
| (R1)                                   | PERPETUAL RIGHT-OF-WAY NO. 16-102125 DATED 4-22-1998 TO ADOT FOR PUBLIC ROADWAY |
| (R2)                                   | PARCEL PLAT CITY OF BULLHEAD CITY LAND SPLIT MAP 359 BK 38, PG 079-079B         |
| (R3)                                   | RECORD OF SURVEY BOOK 19, PG 081A-D                                             |

#### AREA

AZ STATE LAND GROSS 294.21 ACRES **RIGHT-OF-WAY** NET

20.56 ACRES 273.65 ACRES

SCALE: 1" = 300'

|      | MEASURED      |           |
|------|---------------|-----------|
| LINE | BEARING       | DISTANCE  |
| L1   | S 00°02'44" W | 318.61'   |
| L2   | S 00°46'52" W | 1,394.44' |
| L3   | N 89°49'32" W | 36.09'    |
| L4   | S 00°10'29" W | 95.14'    |
| L5   | S 89°49'32" E | 52.49'    |
| L6   | S 01°09'10" W | 967.75'   |
| L7   | S 89°44'32" W | 32.69'    |
| L8   | S 00°10'29" W | 104.99'   |
| L9   | S 89°49'32" E | 39.37'    |
| L10  | S 00°19'33" W | 2,098.68' |
| L11  | S 71°39'33" W | 45.37'    |
| L12  | S 00°06'20" W | 259.93'   |
| L13  | N 89°32'25" W | 2,521.72' |
| L14  | N 00°17'12" E | 1,257.63' |
| L15  | N 00°17'50" E | 1,224.59' |
| L16  | N 44°21'05" E | 371.28'   |
| L17  | N 28°36'24" E | 524.35'   |
| L18  | N 19°14'24" E | 564.96'   |
| L19  | N 11°46'44" W | 688.39'   |
| L20  | N 27°10'18" W | 921.09'   |
| L21  | S 89°58'17" E | 2,445.12' |
| L22  | S 00°17'19" W | 153.50'   |
| L23  | S 00°17'08" W | 2,641.16' |
| L24  | N 89°58'17" W | 100.12'   |
| L25  | S 89°58'17" E | 2,565.46' |
| L26  | S 00°29'54" W | 5,296.92' |
| L27  | S 89°32'25" E | 124.45'   |
| L28  | S 27°10'18" E | 47.22'    |

|      | RECORI        | C             |
|------|---------------|---------------|
| LINE | BEARING       | DISTANCE      |
| L1   | N/A           |               |
| L2   | N/A           |               |
| L3   | N 89°49'32" W | 36.09'(R1)    |
| L4   | S 00°10'29" W | 95.14'(R1)    |
| L5   | S 89°49'32" E | 52.49'(R1)    |
| L6   | S 01°08'44" W | 967.99'(R1)   |
| L7   | S 89°49'32" W | 32.81'(R1)    |
| L8   | S 00°10'29" W | 104.99'(R1)   |
| L9   | S 89°49'32" E | 39.37'(R1)    |
| L10  | S 00°18'32" W | 2,099.36'(R1) |
| L11  | S 71°59'12" W | 46.62'(R1)    |
| L12  | S 00°10'29" W | 257.79'(R1)   |
| L13  | N/A           |               |
| L14  | N 00°16'54" E | 1,257.63'(R2) |
| L15  | N 00°16'54" E | 1,224.67'(R2) |
| L16  | N/A           |               |
| L17  | N/A           |               |
| L18  | N/A           |               |
| L19  | N/A           |               |
| L20  | N/A           |               |
| L21  | N/A           | 2,445.12'     |
| L22  | N 00°16'54" E | 153.54'(R2)   |
| L23  | N 00°17'13" E | 2,641.05'(R2) |
| L24  | N 89°58'58" W | 100.07'(R3)   |
| L25  | S 89°58'17" E | 2,565.45'(R3) |
| L26  | S 00°29'54" W | 5,296.92'     |
| L27  | N/A           |               |
| L28  | N/A           |               |

#### EXCEPTIONS (SCHEDULE B)

EASEMENTS AND EXCEPTIONS ARE BASED ON THE SCHEDULE B SUPPLIED BY ALLANDS FILE NO. 2023-10-015T, DATED NOVEMBER 4, 2023.

- 1. PERPETUAL RIGHT-OF-WAY NO. 72-17153 DATED 4-15-1983 TO THE CITY OF BULLHEAD CITY FOR ROADWAY AND DRAINAGE; AMENDED 7-6-2007.
- 2. RIGHT-OF-WAY NO. 14-99197 DATED 8-26-1991 TO THE CITY OF BULLHEAD CITY FOR SEWER LINES.
- 3. RIGHT-OF-WAY NO. 14-52815 DATED 3-2-1993 TO THE CITY OF BULLHEAD CITY FOR A 30" SEWER LINE.
- 4. 50 YEAR RIGHT-OF-WAY NO. 14-102109 DATED 5-8-1997 TO EL PASO NATURAL GAS COMPANY, A DELAWARE CORPORATION FOR A NATURAL GAS PIPE LINE WITH A TEMPORARY CONSTRUCTION AREA.
- 5. PERPETUAL RIGHT-OF-WAY NO. 16-102125 DATED 4-22-1998 TO ADOT FOR PUBLIC ROADWAY AND DRAINAGE CHANNEL.
- 6. PERPETUAL RIGHT-OF-WAY NO. 16-100052 DATED 4-9-1999 TO THE CITY OF BULLHEAD CITY FOR PUBLIC ROAD AND UNDERGROUND UTILITIES AND THREE 30 INCH ROAD RELATED DRAINAGE PIPES; AMENDED 10-11-2011.
- 7. RIGHT-OF-WAY NO. 18-107742 DATED 7-10-2013 TO CITIZENS UTILITIES RURAL COMPANY FOR UNDERGROUND COPPER CABLE COMMUNICATION LINE; EXPIRED 7-9-2023; APPLICATION FOR RENEWAL DATED 5-1-2023.
- RIGHT-OF-WAY NO. 18-102453 DATED 7-17-2017 TO MOHAVE ELECTRIC 8. COOPERATIVE FOR AN OVERHEAD 25KV ELECTRIC LINE; TO EXPIRE 7-16-2027.