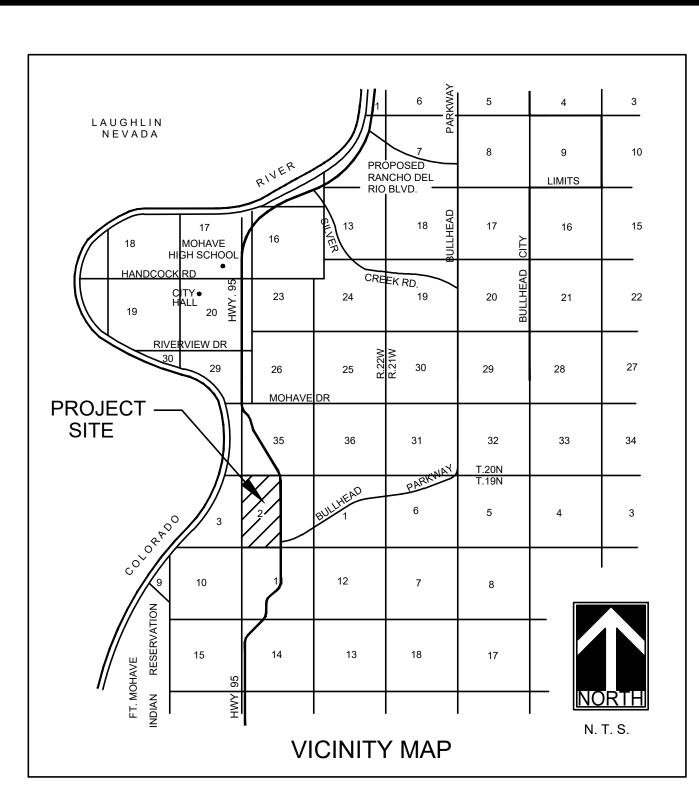

## THE WEST HALF OF SECTION 2, T19N, R22W OF THE GILA AND SALT RIVER BASE AND MERIDIAN IN MOHAVE COUNTY, ARIZONA