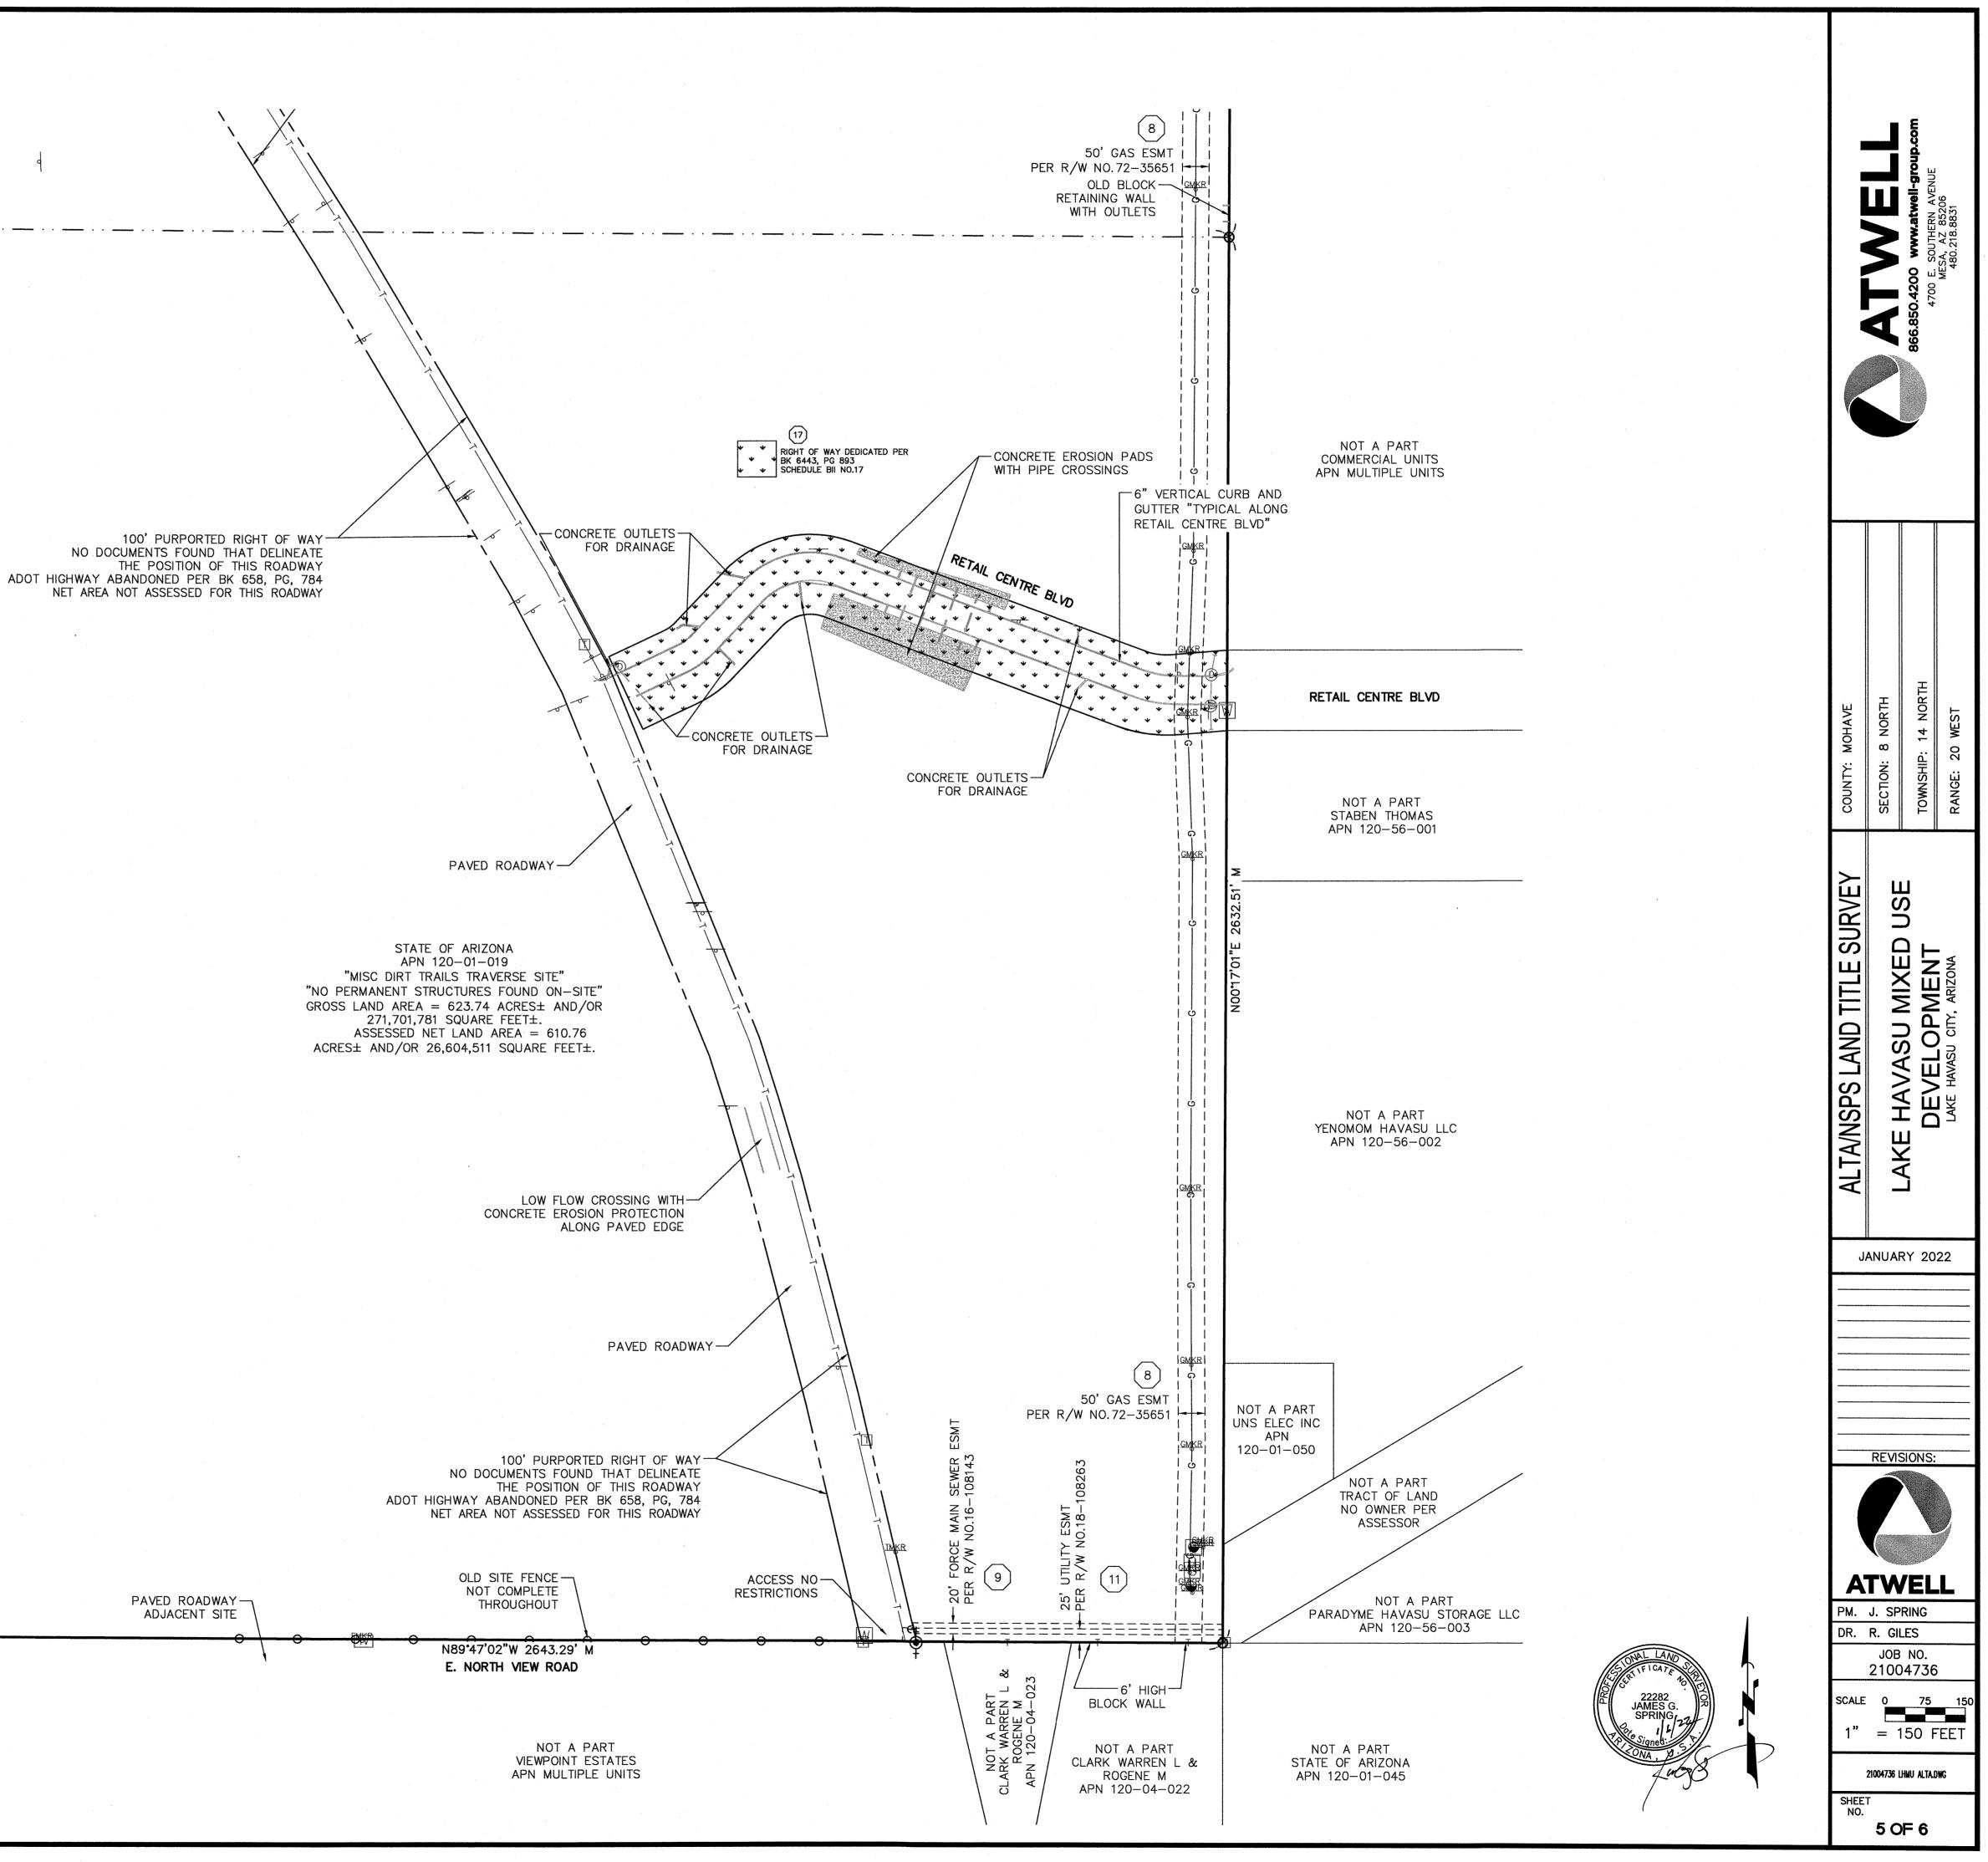

- (17) RIGHT OF WAY NO. 16-110157, FOR INGRESS AND EGRESS GRANTED BY THE STATE LAND DEPARTMENT OF THE STATE OF ARIZONA TO MOHAVE COUNTY, AND MATTERS SET FORTH THEREIN RECORDED SEPTEMBER 11, 2006 IN BOOK 6443 OF OFFICIAL RECORDS, PAGE 893. (PLOTTED HEREON)
- (8) RIGHT OF WAY NO. 16-114383, FROM THE STATE LAND DEPARTMENT OF THE STATE OF ARIZONA TO MOHAVE COUNTY FLOOD CONTROL DISTRICT FOR PUBLIC ROAD AND/OR DRAINAGE CHANNEL AND ALL MATTERS SET FORTH THEREIN, RECORDED JULY 13, 2015 AT FEE NO. 2015-030814. (PLOTTED HEREON)
- 19. MOHAVE COUNTY STORMWATER ORDINANCE 2018, ORDINANCE NO. 2018-05 AND MATTERS SET FORTH THEREIN RECORDED AUGUST 21, 2018 AT FEE NO. 2018-041589. (BLANKET IN NATURE)
- 20. THE EFFECT OF THE MOHAVE COUNTY ASSESSOR'S RECORDS, BOOK 120, MAP 01 DISCLOSING N. CASTLE ROCK BAY EXISTING AND THE FAILURE OF THE PUBLIC RECORD TO DISCLOSE AN INSTRUMENT CREATING THE ROAD. (BLANKET IN NATURE)

GROSS LAND AREA = 623.74 ACRES± AND/OR 271,701,781 SQUARE FEET±. ASSESSED NET LAND AREA = 610.76 ACRES± AND/OR 26,604,511 SQUARE FEET±.

8. SUBSTANTIAL FEATURES OBSERVED IN THE PROCESS OF CONDUCTING THE FIELDWORK. (SHOWN HEREON) 11. EVIDENCE OF UNDERGROUND UTILITIES EXISTING ON OR SERVING THE SURVEYED PROPERTY. (SHOWN HEREON) 13. NAMES OF ADJOINING OWNERS ACCORDING TO CURRENT TAX RECORDS. (SHOWN HEREON) 16. EVIDENCE OF RECENT EARTH MOVING WORK, BUILDING CONSTRUCTION, OR BUILDING ADDITIONS OBSERVED IN THE PROCESS OF CONDUCTING THE FIELDWORK.