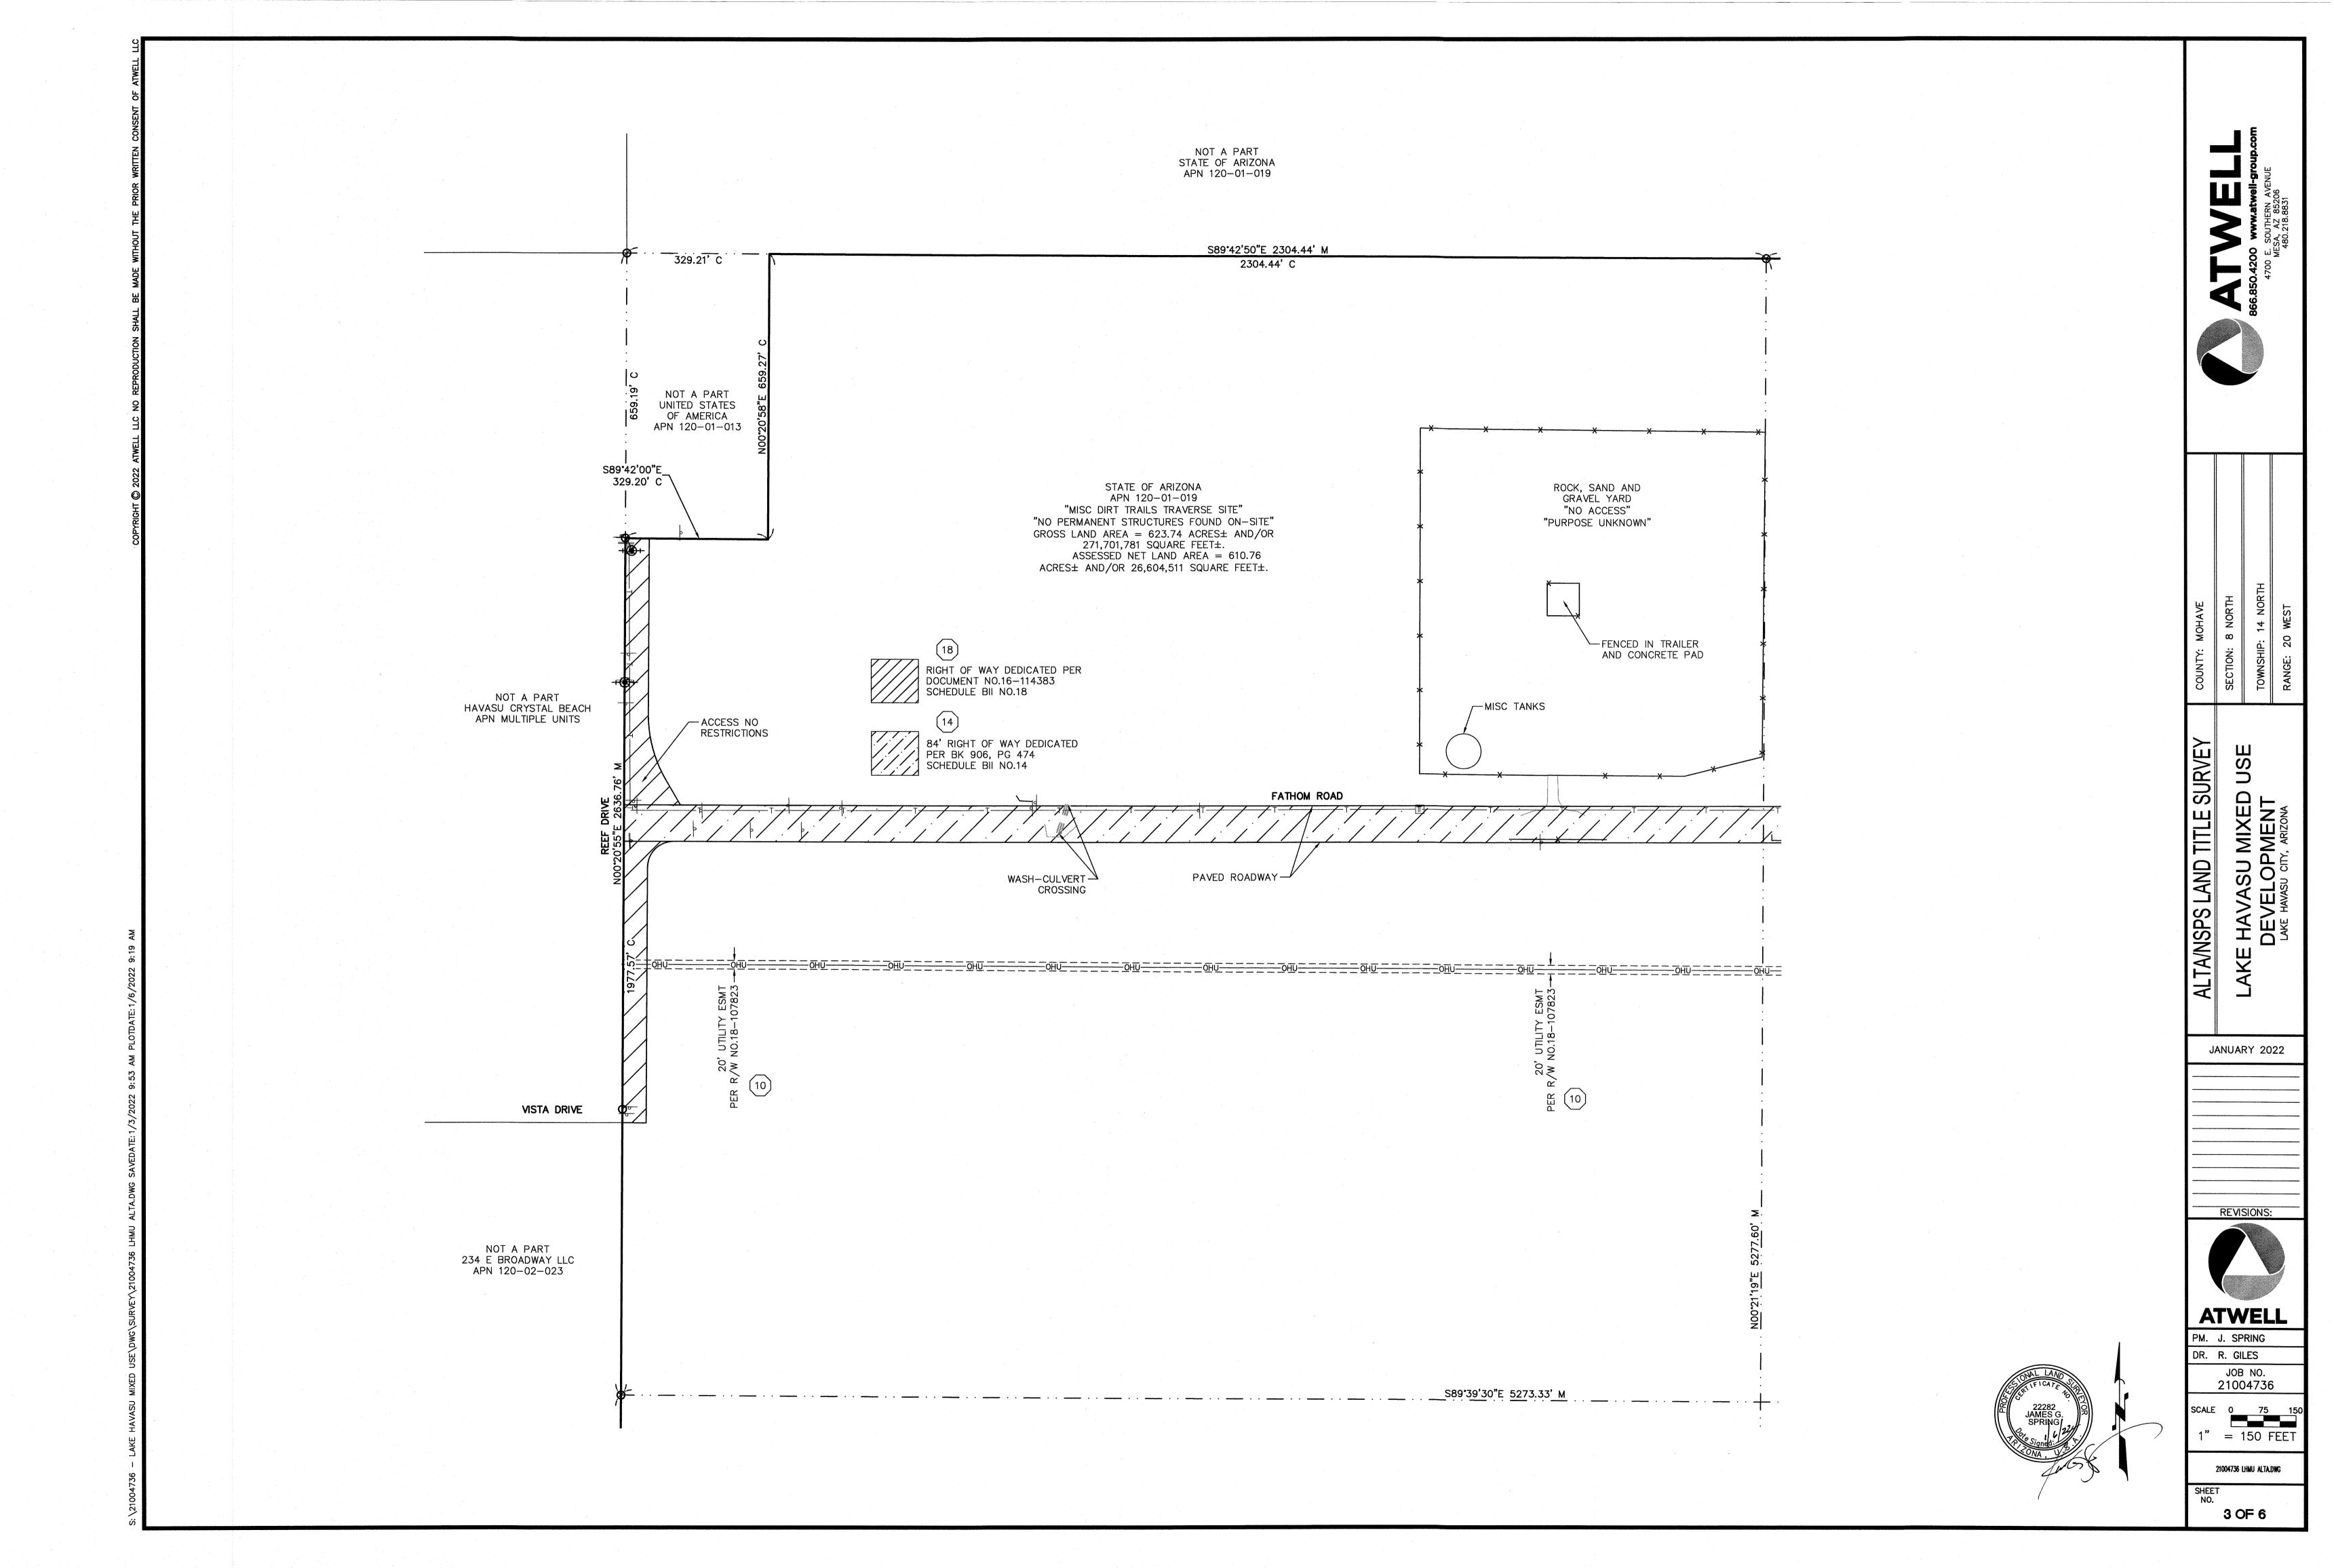

GROSS LAND AREA = 623.74 ACRES± AND/OR 271,701,781 SQUARE FEET±. ASSESSED NET LAND AREA = 610.76 ACRES± AND/OR 26,604,511 SQUARE FEET±.

8. SUBSTANTIAL FEATURES OBSERVED IN THE PROCESS OF CONDUCTING THE FIELDWORK. (SHOWN HEREON) 11. EVIDENCE OF UNDERGROUND UTILITIES EXISTING ON OR SERVING THE SURVEYED PROPERTY. (SHOWN HEREON) 13. NAMES OF ADJOINING OWNERS ACCORDING TO CURRENT TAX RECORDS. (SHOWN HEREON) 16. EVIDENCE OF RECENT EARTH MOVING WORK, BUILDING CONSTRUCTION, OR BUILDING ADDITIONS OBSERVED IN THE PROCESS OF CONDUCTING THE FIELDWORK.

IMPLIED WARRANTY OR GUARANTEE.

-----

NOT A PART 234 E BROADWAY LLC APN 120-02-023 \_\_\_\_\_ \_\_\_\_\_\_ NOT A PART UNITED STATES OF AMERICA APN 120-01-015

STATE OF ARIZONA APN 120-01-019 "MISC DIRT TRAILS TRAVERSE SITE" "NO PERMANENT STRUCTURES FOUND ON-SITE" GROSS LAND AREA = 623.74 ACRES± AND/OR 271,701,781 SQUARE FEET±. ASSESSED NET LAND AREA = 610.76 ACRES± AND/OR 26,604,511 SQUARE FEET±.