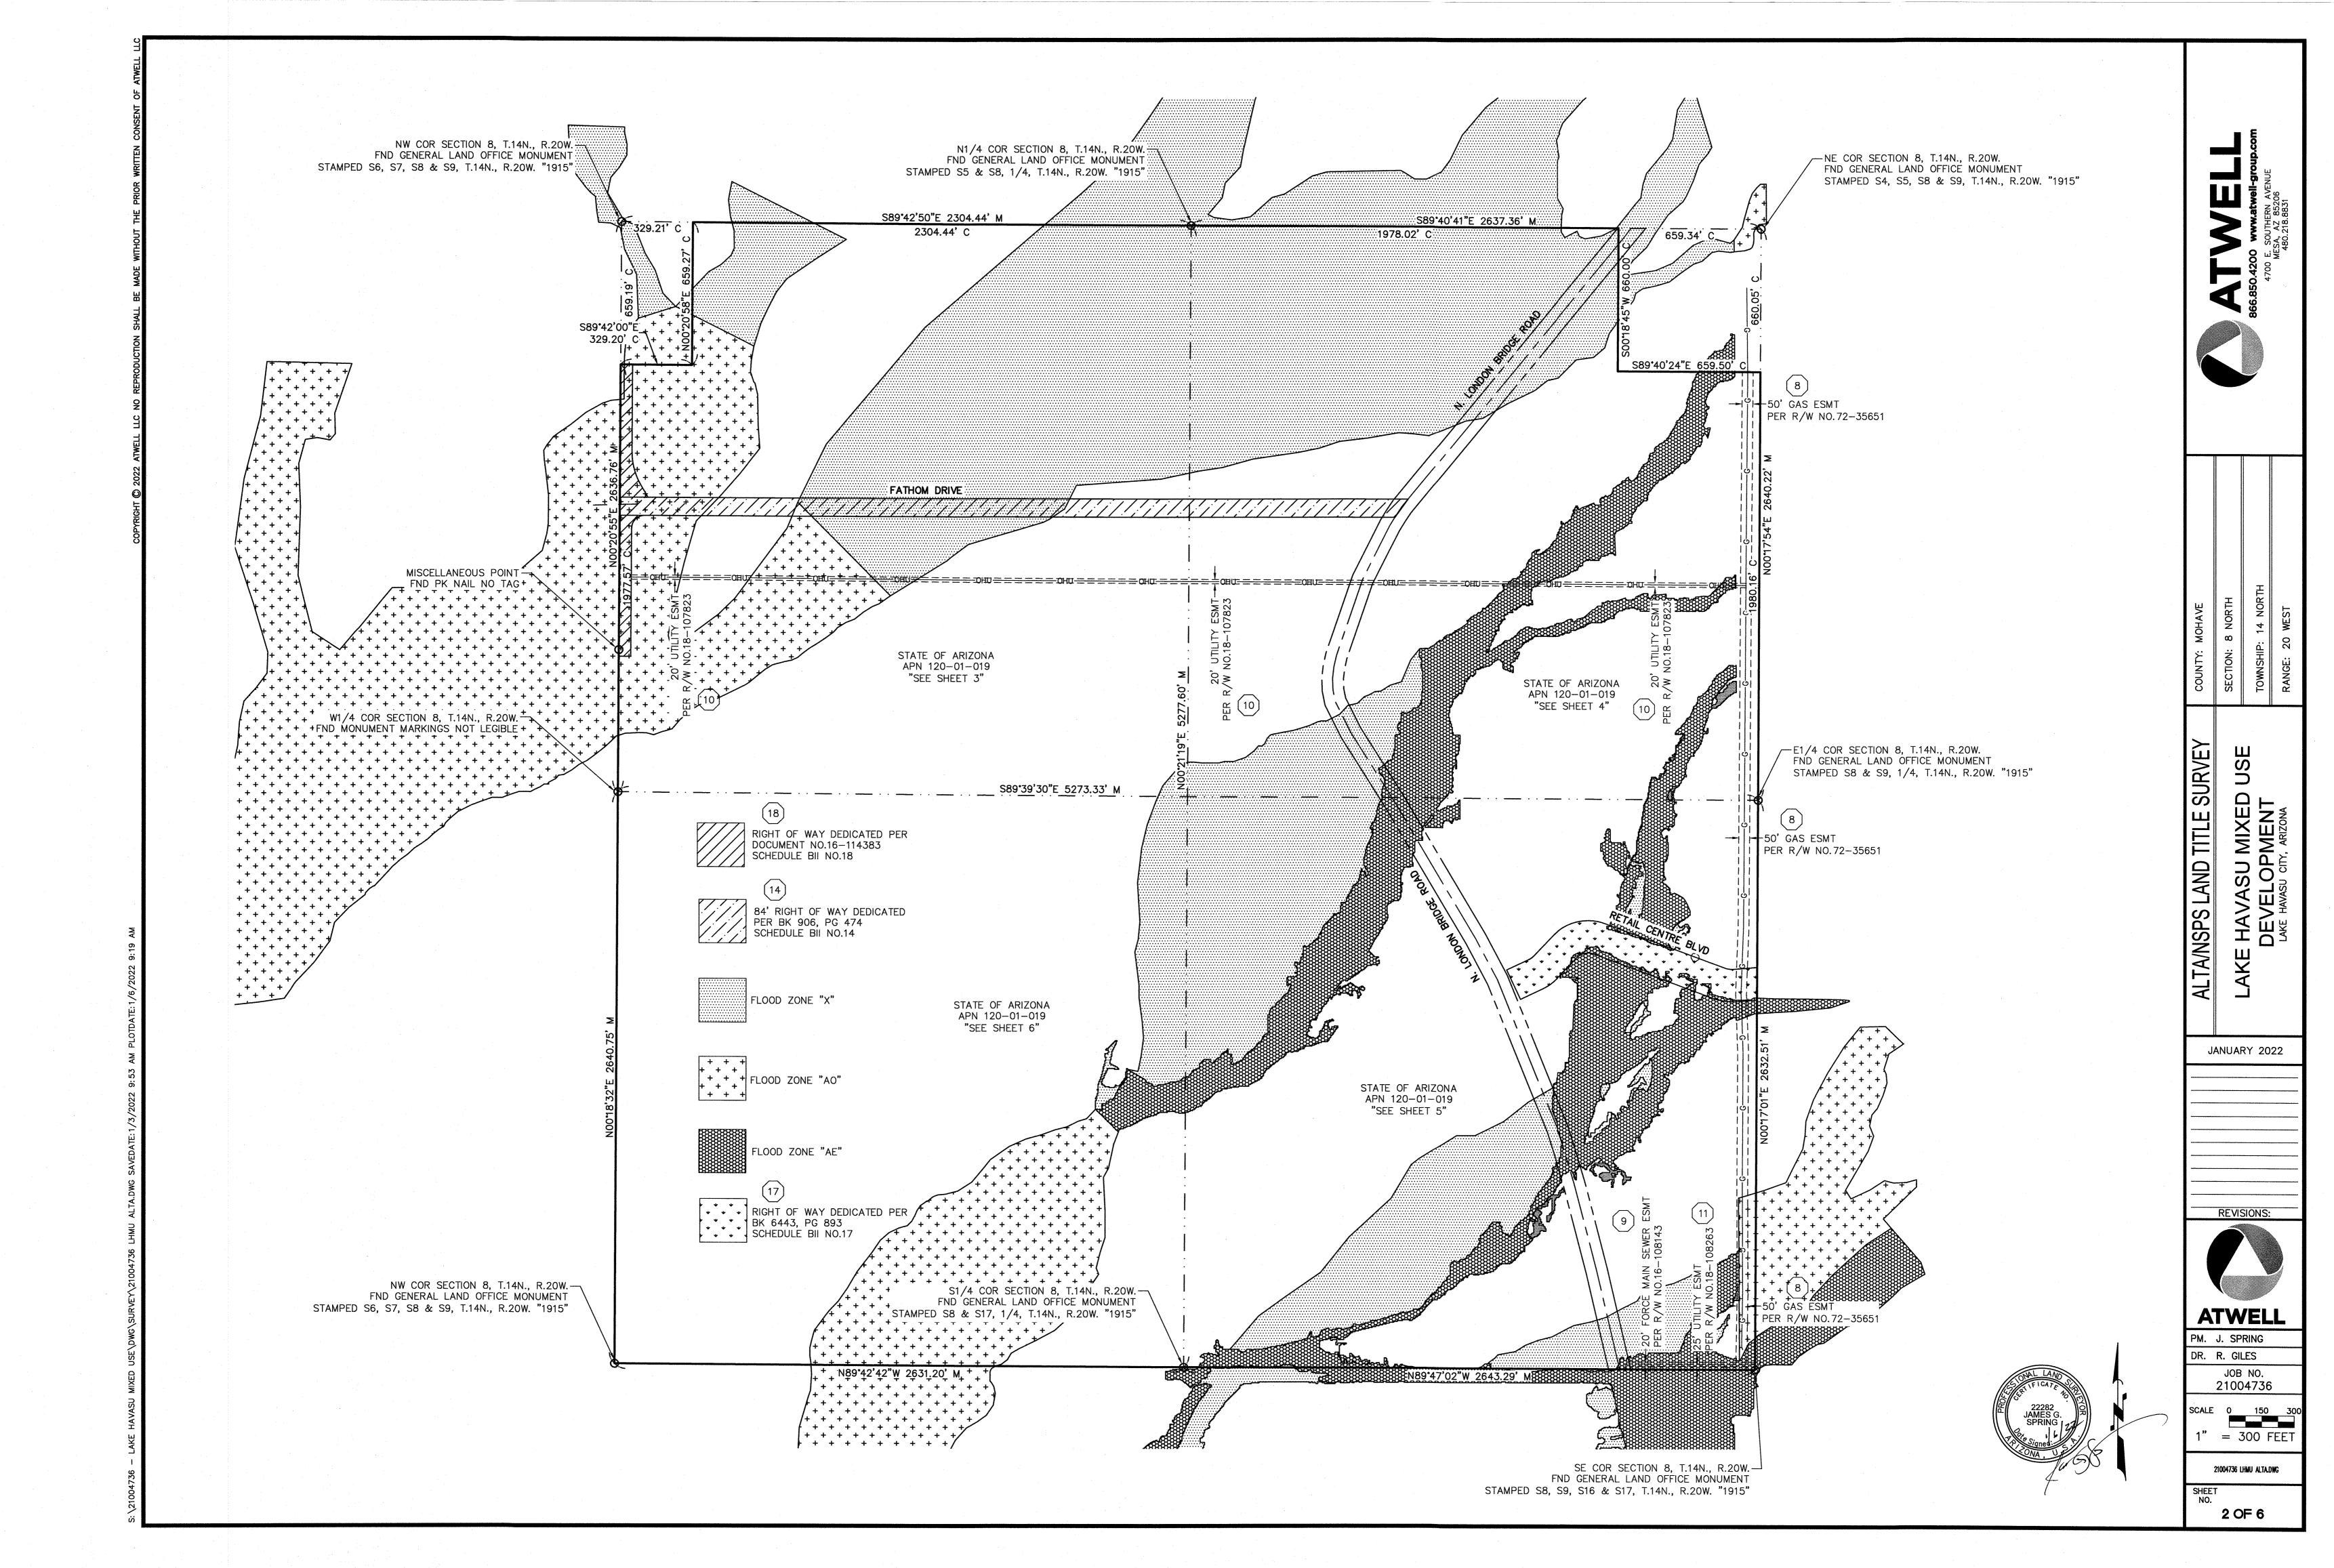

**〈**9.〉 PERPETUAL RIGHT OF WAY NO. 16-108143, DATED JANUARY 11, 2006 TO LAKE HAVASU CITY FOR AN 8" FORCED MAIN SEWER LINE. (PLOTTED HEREON)

- (10) RIGHT OF WAY NO. 18-107823, DATED MAY 08, 2013 TO UNS ELECTRIC INCORPORATED FOR AN OVERHEAD ELECTRIC DISTRIBUTION LINE UP TO 20.8KV; TO EXPIRE MAY 07, 2023. (PLOTTED HEREON)
- (11) RIGHT OF WAY NO. 18-108263, DATED MARCH 25, 2015 TO UNS ELECTRIC INC. FOR AN OVERHEAD DOUBLE CIRCUIT 13.2KV ELECTRIC DISTRIBUTION LINE; TO EXPIRE MARCH 24, 2025. (PLOTTED HEREON)
- 12. RIGHT OF WAY NO. 18-109307, DATED OCTOBER 07, 2012 TO UNS GAS INC. FOR AN UNDERGROUND 89" OR LESS NATURAL GAS DISTRIBUTION LINE; TO EXPIRE OCTOBER 06, 2022. (NOT PLOTTABLE) (NO HORIZONTAL TIE OR WIDTH PROVIDED PER DOCUMENT)
- 13. STATE OF ARIZONA DEPARTMENT OF TRANSPORTATION RESOLUTION NO. 80-10-A-35. ABANDONMENT OF A PORTION RIGHT OF WAY OF THE PARKER - TOPOCK HIGHWAY, LAKE HAVASU CITY - I-40, STATE ROUTE 95 AND TEMPORARY STATE ROUTE 95, PROJECT S-405 (GEN.), AND ALL MATTERS SET FORTH THEREIN. RECORDED IN BOOK 658 OF OFFICIAL RECORDS, PAGE 784. (BLANKET IN NATURE) (AFFECTS LONDON BRIDGE ROAD)
- (14) MOHAVE COUNTY BOARD OF SUPERVISORS RESOLUTION NO. 1756, RIGHT OF WAY KNOWN AS FATHOM DRIVE, AS ESTABLISHMENT AS A COUNTY HIGHWAY, DATED FEBRUARY 22, 1983 IN BOOK 906 OF OFFICIAL RECORDS, PAGE 474. (SHOWN HEREON)

(84' RIGHT OF WAY DESIGNATED FROM DOCUMENT NO. 2015-030814)

15. ASSIGNMENT AND CONVEYANCE OF OIL AND GAS LEASE MADE BY THE STATE OF ARIZONA, AS LESSOR FOR A TERM OF (NONE SHOWN) YEARS AND SO LONG THEREAFTER AS OIL AND GAS, AS DISCLOSED IN INSTRUMENT RECORDED:

- (17) RIGHT OF WAY NO. 16-110157, FOR INGRESS AND EGRESS GRANTED BY THE STATE LAND DEPARTMENT OF THE STATE OF ARIZONA TO MOHAVE COUNTY, AND MATTERS SET FORTH THEREIN RECORDED SEPTEMBER 11, 2006 IN BOOK 6443 OF OFFICIAL RECORDS, PAGE 893. (PLOTTED HEREON)
- (8) RIGHT OF WAY NO. 16-114383, FROM THE STATE LAND DEPARTMENT OF THE STATE OF ARIZONA TO MOHAVE COUNTY FLOOD CONTROL DISTRICT FOR PUBLIC ROAD AND/OR DRAINAGE CHANNEL AND ALL MATTERS SET FORTH THEREIN, RECORDED JULY 13, 2015 AT FEE NO. 2015-030814. (PLOTTED HEREON)
- 19. MOHAVE COUNTY STORMWATER ORDINANCE 2018, ORDINANCE NO. 2018-05 AND MATTERS SET FORTH THEREIN RECORDED AUGUST 21, 2018 AT FEE NO. 2018-041589. (BLANKET IN NATURE)
- 20. THE EFFECT OF THE MOHAVE COUNTY ASSESSOR'S RECORDS, BOOK 120, MAP 01 DISCLOSING N. CASTLE ROCK BAY EXISTING AND THE FAILURE OF THE PUBLIC RECORD TO DISCLOSE AN INSTRUMENT CREATING THE ROAD. (BLANKET IN NATURE)

GROSS LAND AREA = 623.74 ACRES± AND/OR 271,701,781 SQUARE FEET±. ASSESSED NET LAND AREA = 610.76 ACRES± AND/OR 26,604,511 SQUARE FEET±.

8. SUBSTANTIAL FEATURES OBSERVED IN THE PROCESS OF CONDUCTING THE FIELDWORK. (SHOWN HEREON) 11. EVIDENCE OF UNDERGROUND UTILITIES EXISTING ON OR SERVING THE SURVEYED PROPERTY. (SHOWN HEREON) 13. NAMES OF ADJOINING OWNERS ACCORDING TO CURRENT TAX RECORDS. (SHOWN HEREON) 16. EVIDENCE OF RECENT EARTH MOVING WORK, BUILDING CONSTRUCTION, OR BUILDING ADDITIONS OBSERVED IN THE PROCESS OF CONDUCTING THE FIELDWORK.