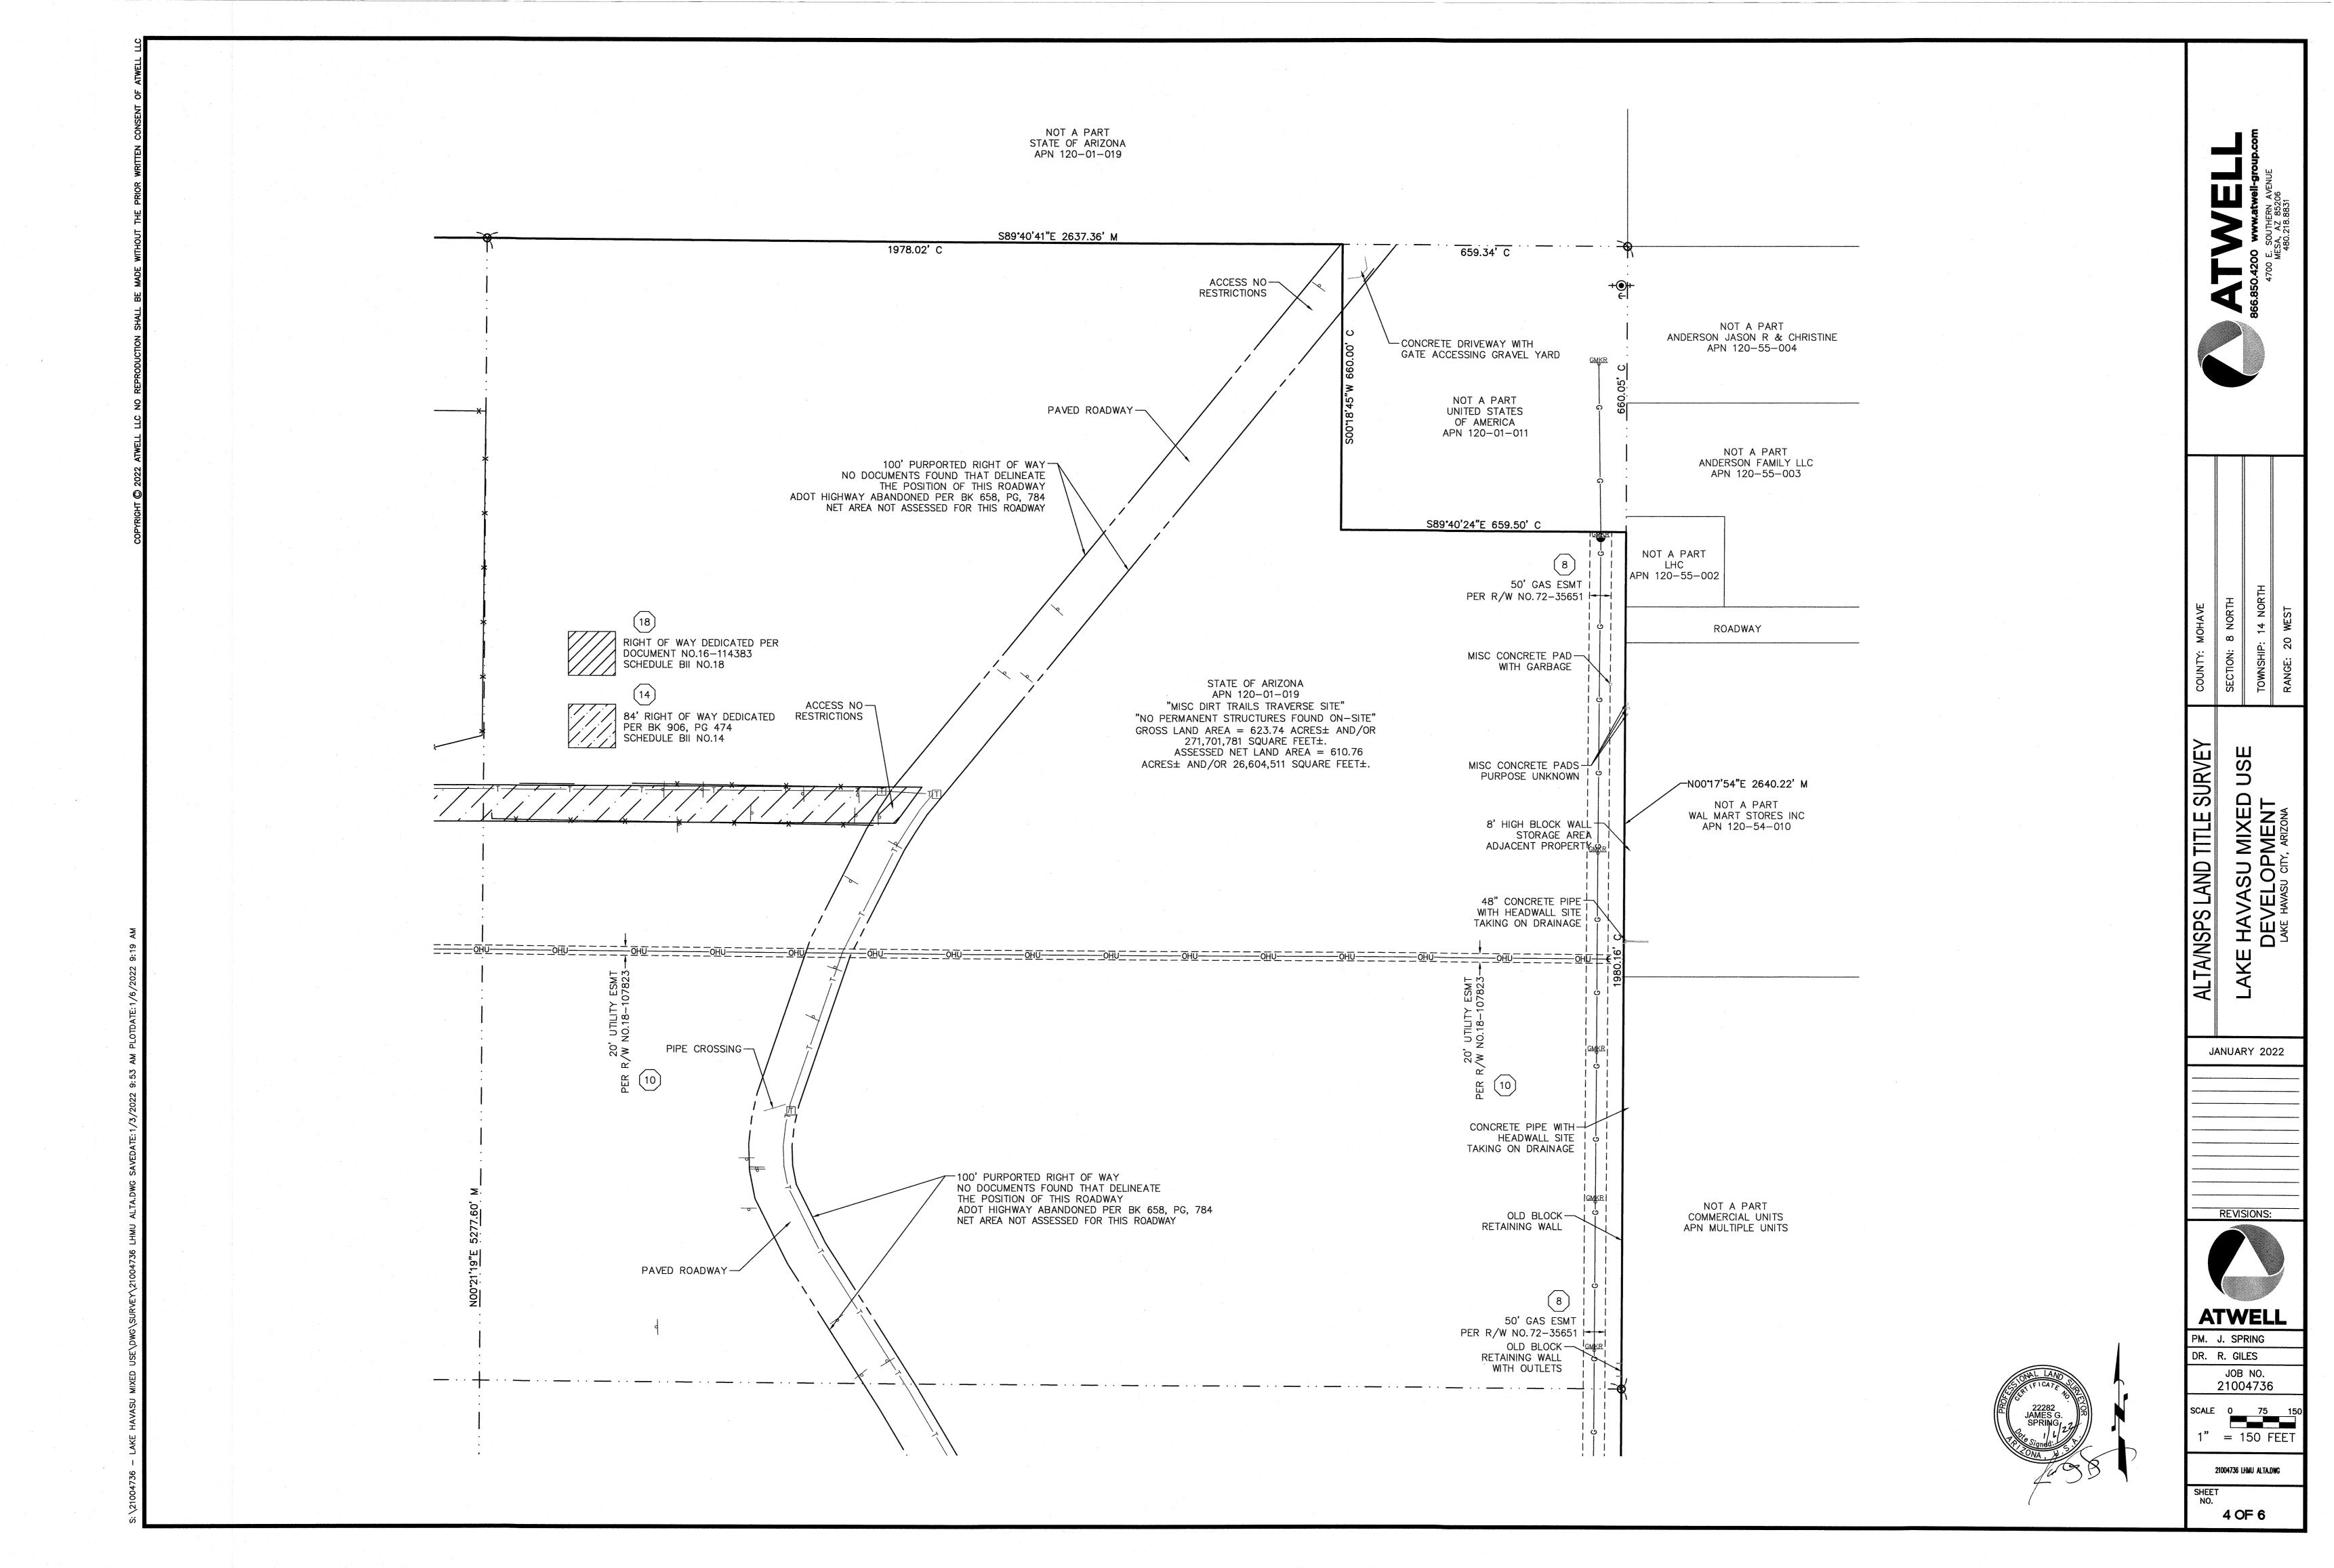

**〈**9.〉 PERPETUAL RIGHT OF WAY NO. 16-108143, DATED JANUARY 11, 2006 TO LAKE HAVASU CITY FOR AN 8" FORCED MAIN SEWER LINE. (PLOTTED HEREON)

- (10) RIGHT OF WAY NO. 18-107823, DATED MAY 08, 2013 TO UNS ELECTRIC INCORPORATED FOR AN OVERHEAD ELECTRIC DISTRIBUTION LINE UP TO 20.8KV; TO EXPIRE MAY 07, 2023. (PLOTTED HEREON)
- (11) RIGHT OF WAY NO. 18-108263, DATED MARCH 25, 2015 TO UNS ELECTRIC INC. FOR AN OVERHEAD DOUBLE CIRCUIT 13.2KV ELECTRIC DISTRIBUTION LINE; TO EXPIRE MARCH 24, 2025. (PLOTTED HEREON)
- 12. RIGHT OF WAY NO. 18-109307, DATED OCTOBER 07, 2012 TO UNS GAS INC. FOR AN UNDERGROUND 89" OR LESS NATURAL GAS DISTRIBUTION LINE; TO EXPIRE OCTOBER 06, 2022. (NOT PLOTTABLE) (NO HORIZONTAL TIE OR WIDTH PROVIDED PER DOCUMENT)
- 13. STATE OF ARIZONA DEPARTMENT OF TRANSPORTATION RESOLUTION NO. 80-10-A-35. ABANDONMENT OF A PORTION RIGHT OF WAY OF THE PARKER - TOPOCK HIGHWAY, LAKE HAVASU CITY - I-40, STATE ROUTE 95 AND TEMPORARY STATE ROUTE 95, PROJECT S-405 (GEN.), AND ALL MATTERS SET FORTH THEREIN. RECORDED IN BOOK 658 OF OFFICIAL RECORDS, PAGE 784. (BLANKET IN NATURE) (AFFECTS LONDON BRIDGE ROAD)
- (14) MOHAVE COUNTY BOARD OF SUPERVISORS RESOLUTION NO. 1756, RIGHT OF WAY KNOWN AS FATHOM DRIVE, AS ESTABLISHMENT AS A COUNTY HIGHWAY, DATED FEBRUARY 22, 1983 IN BOOK 906 OF OFFICIAL RECORDS, PAGE 474. (SHOWN HEREON)

(84' RIGHT OF WAY DESIGNATED FROM DOCUMENT NO. 2015-030814)

15. ASSIGNMENT AND CONVEYANCE OF OIL AND GAS LEASE MADE BY THE STATE OF ARIZONA, AS LESSOR FOR A TERM OF (NONE SHOWN) YEARS AND SO LONG THEREAFTER AS OIL AND GAS, AS DISCLOSED IN INSTRUMENT RECORDED:

GROSS LAND AREA = 623.74 ACRES± AND/OR 271,701,781 SQUARE FEET±. ASSESSED NET LAND AREA = 610.76 ACRES± AND/OR 26,604,511 SQUARE FEET±.

8. SUBSTANTIAL FEATURES OBSERVED IN THE PROCESS OF CONDUCTING THE FIELDWORK. (SHOWN HEREON) 11. EVIDENCE OF UNDERGROUND UTILITIES EXISTING ON OR SERVING THE SURVEYED PROPERTY. (SHOWN HEREON) 13. NAMES OF ADJOINING OWNERS ACCORDING TO CURRENT TAX RECORDS. (SHOWN HEREON) 16. EVIDENCE OF RECENT EARTH MOVING WORK, BUILDING CONSTRUCTION, OR BUILDING ADDITIONS OBSERVED IN THE PROCESS OF CONDUCTING THE FIELDWORK.