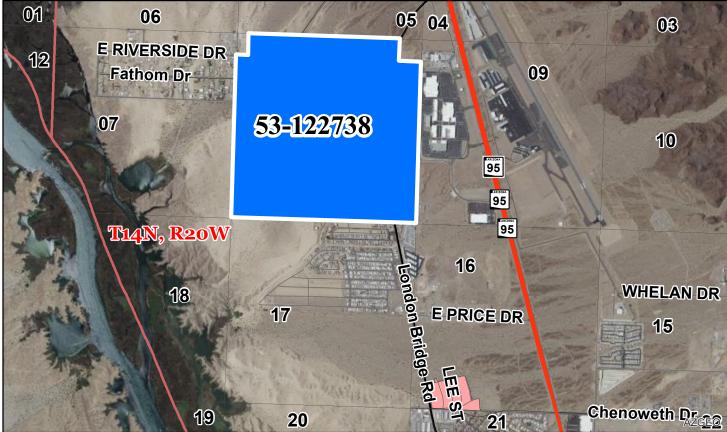

## SW of the Intersection of Hwy 95 & London Bridge Rd, 1/4 mile west of Lake Havasu City Airport

| <b>Application No.:</b>  | 53-122738                   |
|--------------------------|-----------------------------|
| <b>Auction Location:</b> | Mohave County Courthouse    |
|                          | 401 Spring Street           |
|                          | Kingman, AZ                 |
| Auction Date:            | April 23, 2025 TIME         |
| Minimum Bid:             | \$3,660,000.00              |
| Acreage:                 | 623.74 ACRES (more or less) |
|                          |                             |