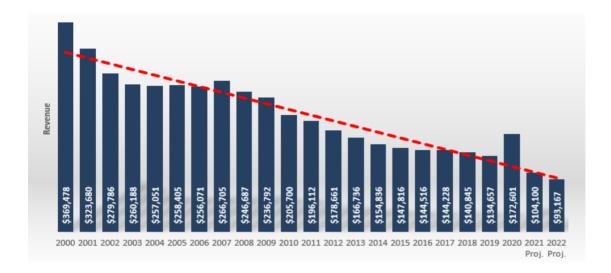

#### Fund 2274 - Environmental Special Plate Fund

Funding comes from \$17 of the \$25 fee for environmental license plates issued by the Department of Transportation (A.R.S. § 28-2413). Based on a linear regression model using historical revenue data, ASLD predicts that revenues will continue to be below the appropriation level in FY 2021 and FY 2022. Please see the Natural Resource Conservation Districts funding issue for more details.

#### Fund 2274 - Environmental Special Plate Fund

The fund is showing a negative balance because BUDDIES requires agencies to show the expenditure of the entire appropriation. The fund's revenue level is currently not equal to its expenditure level, and the Department will manage expenditures in relation to available cash to ensure a positive ending balance in FY 2021 and FY 2022.