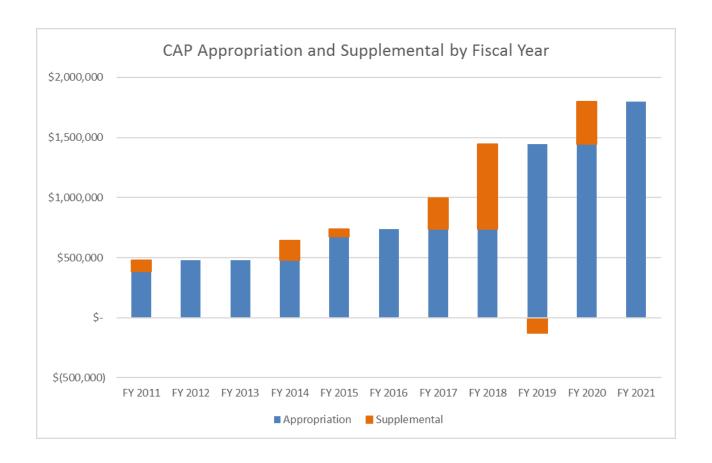

Historically, the CAWCD has released a projected rate (often referred to as "provisional rate" or "advisory rate") for the following year by the preceding June. A final (or "firm rate") is not approved until early June of the year in question. In most fiscal years, the final rate is approved *after* the legislative session has been completed and appropriations for the next fiscal year have been finalized. As a result, if the final rate exceeds the special line item appropriation, the Department must ask for a supplemental appropriation to make up the difference (see charts below). Over the past decade, seven supplementals have been enacted for the Department's CAP special line item (including the supplemental the Department requested for FY 2020). From FY 2011 through FY 2015, the largest supplemental appropriation was \$128,300. The supplemental needed in FY 2018, however, was over *three* 

times that amount. The final rate schedule for FY 2022 will decrease the rate by \$3 per acre-foot of water, meaning that the Department will not need to request a supplement to make its full annual payment. However, rates are anticipated to resume trending upwards beginning in FY 2024. When that occurs, the Department's special line item appropriation will be inadequate to meet this obligation, both because of the frequency with which a supplemental appropriation is needed and because of the significant increase in the size of the supplemental appropriations that must be enacted.

The negative supplemental appropriation in FY 2019 was a result of legislative action in the General Appropriations Act to reduce the special line item appropriation to match the expenditures required by the FY 2019 firm rate, which was lower than the FY 2018 rate. This rate reduction proved to be an exception to the overall upward trend.

The preparation, submittal, review, and approval of a supplemental appropriation request is labor-intensive. It oftentimes diverts attention and resources away from other budget and legislative issues that have a larger impact to the State as a whole, as well as more pressing policy-making priorities. The CAWCD has also indicated that it will charge a late fee for future payments that must wait for a supplemental appropriation to maintain a consistent process across their contracts. The charge for a late payment is 1% of the amount that is past due per month.

In an effort to minimize the Department's likelihood of having to request a supplemental appropriation in future years, the Department proposes that this special line item be made a non-lapsing appropriation. With this change, if the final rate is less than the special line item appropriation the remaining unspent amount will roll forward to the next fiscal year. The Land Department hopes that this funding mechanism will eliminate the current process of requesting supplemental appropriations whenever the final rate is more than the appropriation. The Department also hopes that the non-lapsing appropriation will provide more consistency in the Department's ability to make these crucial payments on time to avoid any late fees.