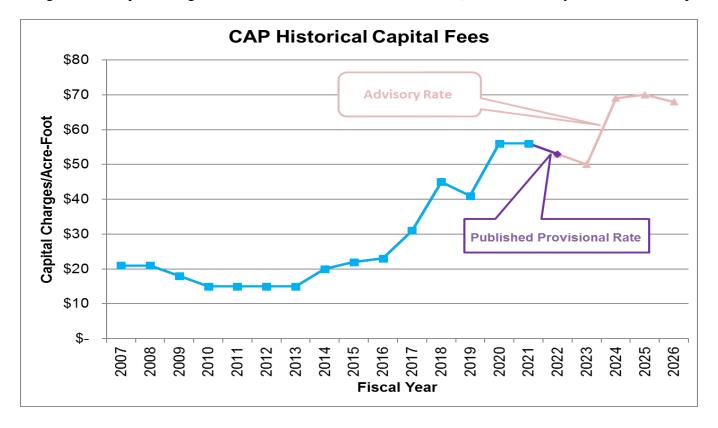

Historically, the CAWCD has released a projected rate (often referred to as "provisional rate" or "advisory rate") for the following year by the preceding June. A final (or "firm rate") is not approved until early June of the year in question. In most fiscal years, the final rate is approved *after* the legislative session has been completed and appropriations for the next fiscal year have been finalized. As a result, if the final rate exceeds the special line item appropriation, the Department must ask for a supplemental appropriation to make up the difference (see charts below). Over the past decade, seven supplementals have been enacted for the Department's CAP special line item (including the supplemental the Department requested for FY 2020). From FY 2011 through FY 2015, the largest supplemental appropriation was \$128,300. The supplemental needed in FY 2018, however, was over *three* 

times that amount. The final rate schedule for FY 2022 will decrease the rate by \$3 per acre-foot of water, meaning that the Department will not need to request a supplement to make its full annual payment. However, rates are anticipated to resume trending upwards beginning in FY 2024. When that occurs, the Department's special line item appropriation will be inadequate to meet this obligation, both because of the frequency with which a supplemental appropriation is needed and because of the significant increase in the size of the supplemental appropriations that must be enacted.

Rates have recently decreased due to the use of ad valorem tax revenues to buffer the cost. However, it is anticipated that rates will resume increasing in the near future due to the loss of surplus power sales as the result of the closing of the Navajo Generating Station (NGS), a coal-fired power plant near Page. The revenue from surplus power sales had been used to offset costs for all contract holders. ASLD previously had the benefit of those cost offsets, but with the closing of NGS, capital charges for all contract holders have increased (as determined by the rate schedule published by CAWCD).

#### **PROPOSAL**

On June 4, 2020, the CAWCD Board published the finalized rate schedule (see attached) for 2020 and a firm rate for 2021, with a provisional rate for 2022 and advisory projections for 2023 through 2026. Based on these projections, the capital fees will decrease to \$53/AF in FY 2022, resulting in a reduction from the FY 2021 base appropriation of \$1,796,256 for this expenditure. The total projected amount (according to CAWCD) for this FY 2022 expenditure is therefore estimated to be \$1,700,028 ( $32,076 \times $53 = $1,700,028$ ). Rounded up, the Department's requested FY 2022 appropriation is \$1,700,100.

# CENTRAL ARIZONA PROJECT FINAL 2021-2026 RATE SCHEDULE

| DELIVERY RATES FOR VARIOUS                                                               | JS C     | CLAS       | SES      | OF V              | VAT      | ER SI              | ERV      | ICE       |          |             |          |             |          |            |
|------------------------------------------------------------------------------------------|----------|------------|----------|-------------------|----------|--------------------|----------|-----------|----------|-------------|----------|-------------|----------|------------|
| Units =<br>(The Letter Designations in the Formulas                                      |          |            |          | e Com             | pone     | nts Sh             | own      | Below     | )        |             |          |             |          |            |
| DCP Tier                                                                                 |          |            | т        | 0                 | Т        | 0                  | Т        | ·0        | Т        | 0           | Т        | 0           | T        | 0          |
|                                                                                          |          |            |          | irm               | Pr       | ovi -<br>onal      |          |           |          | Advi        |          |             |          | -          |
|                                                                                          | 2        | 020        |          | <u>2021</u>       |          | 022                | 2        | 023       | 2        | 024         | _        | 0 <u>25</u> | 2026     |            |
| Municipal and Industrial Subcontract (B+C)                                               | \$       | 155        | \$       | 160               | \$       | 165                | \$       | 171       | \$       | 182         | \$       | 188         | \$       | 191        |
| Federal Contract (B+C)                                                                   | \$       | 155        | \$       | 160               | \$       | 165                | \$       | 171       | \$       | 182         | \$       | 188         | \$       | 191        |
| Agricultural Settlement Pool (C) <sup>1</sup>                                            | \$       | 56         | \$       | 56                | \$       | 56                 | \$       | 57        | \$       | 61          | \$       | 61          | \$       | 63         |
| Excess (A+B+C) <sup>2</sup>                                                              | \$       | 211        | \$       | 213               | \$       | 215                | \$       | 240       | \$       | 252         | \$       | 256         | \$       | 257        |
| Interstate (A+B+C+D)                                                                     | Т        | BD         | TE       | BD                | Т        | BD                 | Т        | BD        | ٦        | BD          | Т        | BD          | Т        | BD         |
| RATE CO                                                                                  |          |            |          |                   |          |                    |          |           |          |             |          |             |          |            |
| Units =                                                                                  | \$/ac    | re-1001    |          |                   | Pr       | ovi -              |          |           |          |             |          |             |          |            |
|                                                                                          |          |            |          | irm               | si       | onal               |          |           |          | Advi        | _        |             |          |            |
|                                                                                          | <u>2</u> | <u>020</u> | <u>2</u> | <u>021</u>        | <u>2</u> | 022                | <u>2</u> | 023       | 2        | 024         | <u>2</u> | <u>025</u>  | <u>2</u> | <u>026</u> |
| <u>Capital Charges</u> (A) Municipal and Industrial - Long Term Subcontract <sup>3</sup> | \$       | 56         | \$       | 53                | \$       | 50                 | \$       | 69        | \$       | 70          | \$       | 68          | \$       | 66         |
| Delivery Charges                                                                         | ·        |            |          |                   | ·        |                    |          |           |          |             |          |             | ·        |            |
| Fixed O&M <sup>4</sup>                                                                   |          | 75         |          | 78                |          | 80                 |          | 82        |          | 89          |          | 95          |          | 96         |
| Big "R" <sup>4</sup>                                                                     | _        | 24         | _        | 26                | _        | 29                 | _        | 32        | _        | 32          | _        | 32          | _        | 32         |
| (B) Fixed OM&R <sup>4</sup> (C) Pumping Energy Rate <sup>5</sup>                         | \$<br>\$ | 99<br>56   | \$<br>\$ | 104<br>56         | \$<br>\$ | 109<br>56          | \$<br>\$ | 114<br>57 | \$<br>\$ | 121<br>61   | \$<br>\$ | 127<br>61   | \$<br>\$ | 128<br>63  |
| (D) Property Tax Equivalency                                                             |          | BD         | •        | BD                |          | BD                 |          | TBD       |          | ГВD         |          | TBD         | -        | BD         |
| DIRECT UNDERGRO                                                                          | UNI      | ) WAT      | TER      | STO               | RAG      | iF                 |          |           |          |             |          |             |          |            |
| <u> </u>                                                                                 |          |            |          | 0.0               |          |                    |          |           |          |             |          |             |          |            |
|                                                                                          |          |            |          |                   |          | ovi -              |          |           |          |             |          |             |          |            |
|                                                                                          | <u>2</u> | 020        |          | irm<br><u>021</u> |          | onal<br><u>022</u> |          | 023       | 2        | Advi<br>024 | _        | 025         | 2        | 026        |
| Underground Water Storage O&M <sup>6</sup>                                               |          |            |          |                   |          |                    |          |           |          |             |          |             |          |            |
| Phoenix AMA Tucson AMA                                                                   | \$       | 13<br>15   | \$       | 13<br>15          | \$       | 13<br>15           | \$       | 13<br>15  | \$       | 14<br>15    | \$       | 14<br>15    | \$       | 15<br>15   |
|                                                                                          |          | 10         |          | 13                |          | 13                 |          | 10        |          | 10          |          | 10          |          | 10         |
| Underground Water Storage Capital Charge Phoenix AMA                                     | \$       | 15         | \$       | 15                | \$       | 15                 | \$       | 15        | \$       | 15          | \$       | 15          | \$       | 15         |
| Tucson AMA                                                                               | •        | 9          | •        | 9                 | •        | 9                  | •        | 9         | •        | 9           |          | 9           | •        | 9          |