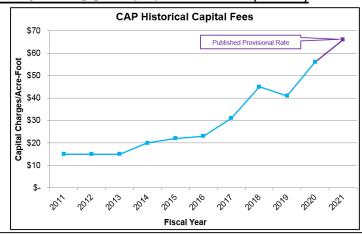

Historically, the CAWCD has released a projected rate (often referred to as "provisional rate" or "advisory rate") for the following year by the preceding June. A final (or "firm rate") is not approved until early June of the year in question. In most fiscal years, the final rate is approved *after* the legislative session has been completed and appropriations for the next fiscal year have been finalized. As a result, if the final rate exceeds the special line item appropriation, the Department must ask for a supplemental appropriation to make up the difference (see charts below). Over the past decade, seven supplementals have been enacted for the Department's CAP special line item (including the supplemental the Department is requesting for FY 2020). From FY 2011 through FY 2015, the largest supplemental appropriation was \$128,300. The supplemental needed in FY 2018, however, was over *three* 

times that amount. The final rate schedule for FY 2020 will increase the rate by \$15 per acre-foot of water, meaning that the Department must request a \$481,100 supplemental to make its full annual payment. As rates have continued to trend upwards the Department's special line item appropriation has proven inadequate to meet this obligation, both because of the frequency with which a supplemental appropriation is needed and because of the significant increase in the size of the supplemental appropriations that must be enacted.

#### **PROPOSAL**

On June 6, 2019, the CAWCD Board published the finalized rate schedule (see attached) for 2020 and included an advisory projection for 2021. Based on these projections, the capital fees would increase to \$66/AF in FY 2021, resulting in \$801,816 needed in addition to the FY 2020 base appropriation of \$1,315,200 for this expenditure. The total projected amount (according to CAWCD) for this FY 2021 expenditure is therefore estimated to be \$2,117,016 (32,076 x \$66 = \$2,117,016). Rounded up, the Department's requested FY 2021 appropriation is \$2,117,100.

# 2. BACKGROUND / MEASURE and ANALYZE (PLAN)

- CAP water rights fees have increased most years since 2014
- If ASLD is unable to pay these rates, it will forfeit all or part of its CAP allocation and all capital fees paid to date, which would harm the Trust
- The finalized water rights fee rate increased an average of 24% over the past three years
  - The rate increased 45% in 2018, decreased 9% in 2019 and increased 37% in 2020.
- The 2021 published provisional rate is \$66/acre-foot, an 18% increase over the 2020 rate