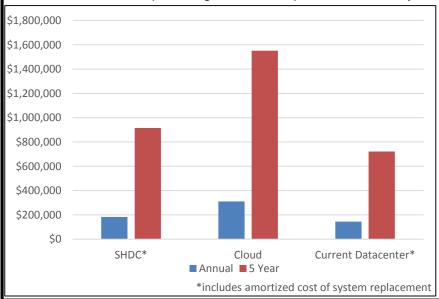

#### **Current cost analysis**

For current cost analyst the Department looked at ongoing maintenance and system replacement costs amortized over 10 years. These costs include HVAC, fire suppression, UPS (battery backup), repairs and rent.

| Annual Cost | 5 Year    | 10 year   |
|-------------|-----------|-----------|
| \$24,250    | \$121,250 | \$242,500 |

## **Migration Options**

The easiest path for migration is to simply move all hardware in the data center to state hosted data center (SHDC) at Iron Mountain. ASLD's data center currently houses 70 units of server space. Cost would be \$75 per rack unit.

Another option would be to migrate everything to a cloud provider such as AWS or Azure. This would be a complete migration and replacement of all systems.

To ensure a proper comparison a \$120,000 per year upgrade cost was added to both the SHDC and current system options. This cost is the estimated system replacement cost of \$600,000 spread out over 5 years.