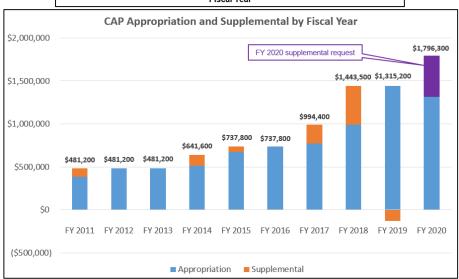

## **PROPOSAL**

The current appropriation in the CAP Special Line Item will be insufficient to pay the capital fees associated with the ASLD's CAP M&I subcontract in FY 2020.

Please see the attached Central Arizona Project Final 2020-2024 Rate Schedule for the final 2020 Municipal and Industrial (M&I) rate, which was set at \$56 per acre-foot of water. The capital fee for ASLD's allocation of 32,076 acre-feet of water is thus \$1,796,256. Rounded up to the nearest hundred, the CAP SLI appropriation will need to be \$1,796,300 to pay the capital fee.

ASLD requests a \$481,100 supplemental appropriation to its CAP SLI in FY 2020, for a total FY 2020 appropriation of \$1,796,300, in order for ASLD to retain its full CAP allocation.

Historically, the CAWCD has released a projected rate (often referred to as "provisional rate" or "advisory rate") for the following year by the preceding June. A final (or "firm rate") is not approved until early June of the year in question. In most fiscal years, the final rate is approved *after* the legislative session has been completed and appropriations for the next fiscal year have been finalized. As a result, if the final rate exceeds the special line item appropriation, the Department must ask for a supplemental appropriation to make up the difference (see charts below). Over the past decade, seven supplementals have been enacted for the Department's CAP special line item (including the supplemental the Department is requesting for FY 2020). From FY 2011 through FY 2015, the largest supplemental appropriation was \$128,300. The supplemental needed in FY 2018, however, was over *three* 

times that amount. The final rate schedule for FY 2020 will increase the rate by \$15 per acre-foot of water, meaning that the Department must request a \$481,100 supplemental to make its full annual payment. As rates have continued to trend upwards the Department's special line item appropriation has proven inadequate to meet this obligation, both because of the frequency with which a supplemental appropriation is needed and because of the significant increase in the size of the supplemental appropriations that must be enacted.

#### **PROPOSAL**

On June 6, 2019, the CAWCD Board published the finalized rate schedule (see attached) for 2020 and included an advisory projection for 2021. Based on these projections, the capital fees would increase to \$66/AF in FY 2021, resulting in \$801,816 needed in addition to the FY 2020 base appropriation of \$1,315,200 for this expenditure. The total projected amount (according to CAWCD) for this FY 2021 expenditure is therefore estimated to be \$2,117,016 (32,076 x \$66 = \$2,117,016). Rounded up, the Department's requested FY 2021 appropriation is \$2,117,100.