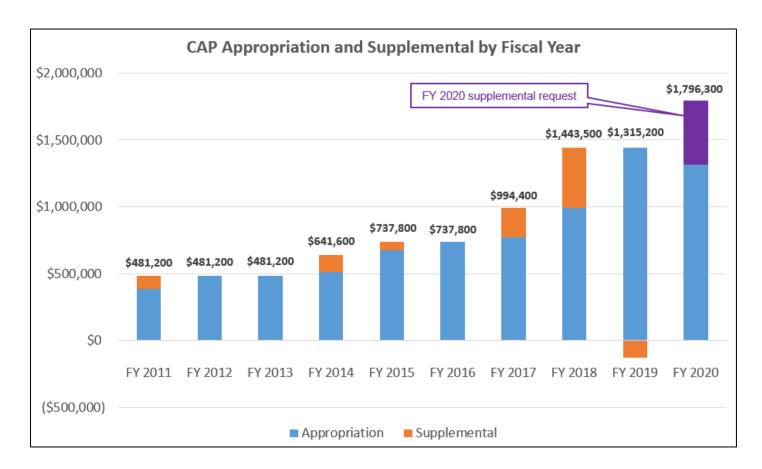

Historically, the CAWCD has released a projected rate (often referred to as "provisional rate" or "advisory rate") for the following year by the preceding June. A final (or "firm rate") is not approved until early June of the year in question. In most fiscal years, the final rate is approved *after* the legislative session has been completed and appropriations for the next fiscal year have been finalized. As a result, if the final rate exceeds the special line item appropriation, the Department must ask for a supplemental appropriation to make up the difference (see charts below). Over the past decade, seven supplementals have been enacted for the Department's CAP special line item (including the supplemental the Department is requesting for FY 2020). From FY 2011 through FY 2015, the largest supplemental appropriation was \$128,300. The supplemental needed in FY 2018, however, was over *three* 

times that amount. The final rate schedule for FY 2020 will increase the rate by \$15 per acre-foot of water, meaning that the Department must request a \$481,100 supplemental to make its full annual payment. As rates have continued to trend upwards the Department's special line item appropriation has proven inadequate to meet this obligation, both because of the frequency with which a supplemental appropriation is needed and because of the significant increase in the size of the supplemental appropriations that must be enacted.

The negative supplemental appropriation in FY 2019 was a result of legislative action in the General Appropriations Act to reduce the special line item appropriation to match the expenditures required by the FY 2019 firm rate, which was lower than the FY 2018 rate. This rate reduction proved to be an exception to the overall upward trend, especially in light of the FY 2020 and FY 2021 final and provisional rate increases.

#### **PROPOSAL**

On June 6, 2019, the CAWCD Board published the finalized rate schedule (see attached) for 2020 and included an advisory projection for 2021. Based on these projections, the capital fees would increase to \$66/AF in FY 2021, resulting in \$801,816 needed in addition to the FY 2020 base appropriation of \$1,315,200 for this expenditure. The total projected amount (according to CAWCD) for this FY 2021 expenditure is therefore estimated to be \$2,117,016 (32,076 x \$66 = \$2,117,016). Rounded up, the Department's requested FY 2021 appropriation is \$2,117,100.

The preparation, submittal, review, and approval of a supplemental appropriation request is labor-intensive. It oftentimes diverts attention and resources away from other budget and legislative issues that have a larger impact to the State as a whole, as well as more pressing policy-making priorities. The CAWCD has also indicated that it will charge a late fee for future payments that must wait for a supplemental appropriation to maintain a consistent process across their contracts. The charge for a late payment is 1% of the amount that is past due per month. In FY 2018, the Department's appropriation was insufficient to make all required CAP payments on time. After a supplemental appropriation was enacted the Department paid the remaining \$449,020, which was issued 15 days late. If CAWCD had charged their late fee, the Department would have owed an additional \$2,245 without the spending authority to pay the late fee.