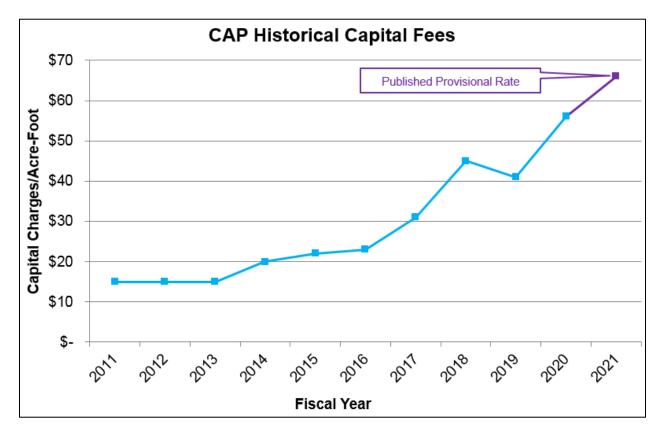

Historically, the CAWCD has released a projected rate (often referred to as "provisional rate" or "advisory rate") for the following year by the preceding June. A final (or "firm rate") is not approved until early June of the year in question. In most fiscal years, the final rate is approved *after* the legislative session has been completed and appropriations for the next fiscal year have been finalized. As a result, if the final rate exceeds the special line item appropriation, the Department must ask for a supplemental appropriation to make up the difference (see charts below). Over the past decade, seven supplementals have been enacted for the Department's CAP special line item (including the supplemental the Department is requesting for FY 2020). From FY 2011 through FY 2015, the largest supplemental appropriation was \$128,300. The supplemental needed in FY 2018, however, was over *three* 

times that amount. The final rate schedule for FY 2020 will increase the rate by \$15 per acre-foot of water, meaning that the Department must request a \$481,100 supplemental to make its full annual payment. As rates have continued to trend upwards the Department's special line item appropriation has proven inadequate to meet this obligation, both because of the frequency with which a supplemental appropriation is needed and because of the significant increase in the size of the supplemental appropriations that must be enacted.

#### **PROPOSAL**

On June 6, 2019, the CAWCD Board published the finalized rate schedule (see attached) for 2020 and included an advisory projection for 2021. Based on these projections, the capital fees would increase to \$66/AF in FY 2021, resulting in \$801,816 needed in addition to the FY 2020 base appropriation of \$1,315,200 for this expenditure. The total projected amount (according to CAWCD) for this FY 2021 expenditure is therefore estimated to be \$2,117,016 (32,076 x \$66 = \$2,117,016). Rounded up, the Department's requested FY 2021 appropriation is \$2,117,100.

# 2. BACKGROUND / MEASURE and ANALYZE (PLAN)

- CAP water rights fees have increased most years since 2014
- If ASLD is unable to pay these rates, it will forfeit all or part of its CAP allocation and all capital fees paid to date, which would harm the Trust
- The finalized water rights fee rate increased an average of 24% over the past three years
  - The rate increased 45% in 2018, decreased 9% in 2019 and increased 37% in 2020.
- The 2021 published provisional rate is \$66/acre-foot, an 18% increase over the 2020 rate