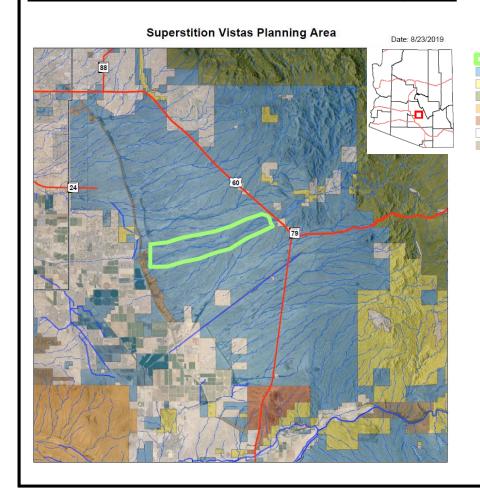

## **DESCRIPTION**

The Superstition Vistas Planning Area (SVPA) is a 254 square-mile area of State Trust land managed by the Arizona State Land Department (ASLD) in Pinal County. The large, contiguous land package is identified as a high priority future-growth corridor along the eastern boundary of the greater Phoenix metropolitan area and has been the subject of numerous multi-stakeholder strategic planning efforts. The ASLD recognizes the significant potential to generate revenue for the Trust's 13 beneficiaries by proactively planning for the development of the SVPA. Through critical studies and modeling, the ASLD is able to prepare for the extraction of valuable mineral resources from the SVPA in addition to planning for the future commercial development of the area.

The sustainable and cost-effective development of the SVPA is contingent on a local source of raw building materials, which primarily includes sand and gravel. In this region, a massive resource exists within the 6,000-acre Queen Creek drainage; preliminary modeling conducted by the ASLD in the early 2000's indicates a potential total resource of over 350,000,000 tons of mineable sand and gravel. In order to develop a mining plan for SVPA's Queen Creek drainage, hydrologic modeling, geologic resource delineation, and post-mining land use studies and analyses must be completed. The investigations contribute to maximum revenue generation for the Trust through the royalty-based sale of raw mineral material, while providing resources for low-cost development. Initial conservative estimates place sand and gravel demand for the development of the SVPA at more than 300,000,000 tons, which may be able to be 100% sourced from the Queen Creek drainage and which may yield up to \$350,000,000 in potential revenue for the Trust.