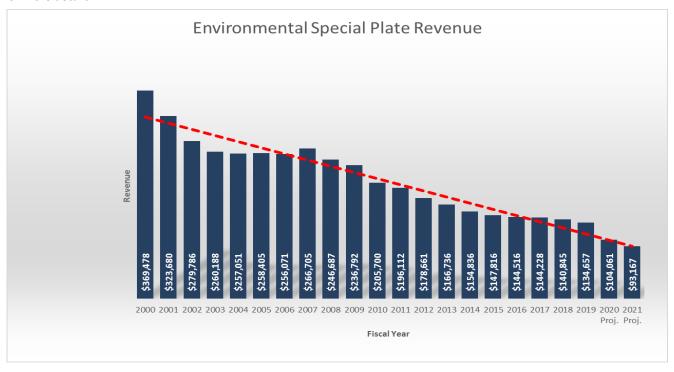

|  |
| Average \$253,833         |           | Total Projected Revenue = \$255,000 + \$273,300 = \$528,300 |  |
| <b>Rounded Average</b>    | \$255,000 |                                                             |  |

# Arizona State Land Department Revenue Projections for FY 2021 Budget Submission

#### Fund 2274 - Environmental Special Plate Fund

Funding comes from \$17 of the \$25 fee for environmental license plates issued by the Department of Transportation (A.R.S. § 28-2413). Based on a linear regression model using historical revenue data, ASLD predicts that revenues will continue to be below the appropriation level in FY 2020 and FY 2021. Please see the Natural Resource Conservation Districts funding issue for more details.



#### **Arizona State Land Department**

#### **Revenue Projections for FY 2021 Budget Submission**

#### Fund 2451 - State Land Department Fund

The fund is used for legal advertising, zoning fees, and appraisals when the applicant has prepaid the estimated costs. The successful bidder pays the actual legal advertising costs and zoning fees at the time of the auction. Additionally, applicants are encouraged to prepay for the appraisal costs. (If the applicant is not the successful bidder, the successful bidder shall reimburse the applicant for this cost). These monies are deposited into this fund. Additionally, ARS §37-132.01 requires the proceeds of performance and restoration bonds to be deposited in this Fund. For example, if the Department needed to collect on a performance bond for